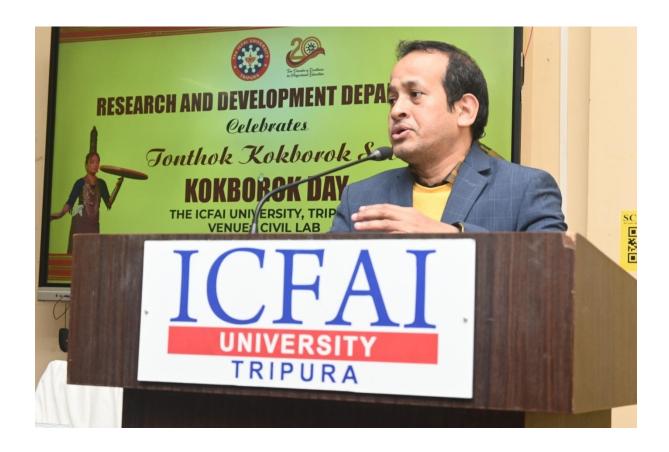

- ➤ Ms. Suprachita Debbarma, Research Scholar, shared her insightful views on the significance of Kokborok Literature. She emphasized how Kokborok literature serves as a valuable tool in preserving the rich heritage, traditions, and cultural identity of the community. Her eloquence and passion created an atmosphere of Unity and Pride, encouraging every attendee to not just celebrate Kokborok Day but to actively cherish, promote and preserve its essence for generations to come.
- ➤ Prof. (Dr.) Dhananjoy Datta, Dean, Research and Development, concluded the event on a graceful note with a heartfelt vote of thanks. In his closing remarks, he expressed sincere gratitude to all the resource persons, participants, and organizers for their invaluable contributions to the event. He acknowledged the tireless work and dedication of everyone involved, emphasizing how their contributions were instrumental in creating an atmosphere of inspiration and camaraderie. He officially concluded the event, leaving the audience motivated and deeply connected to their roots.