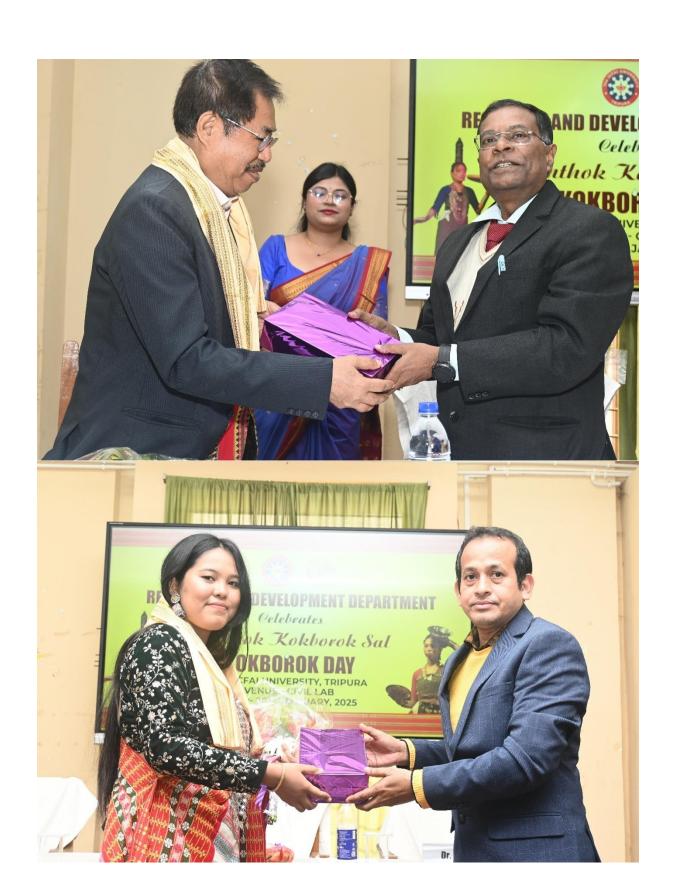

#### **Detail Report of the Program**

- > Dr. Bikashrai Debbarma, a literature composer of Tripura, delivered an enlightening speech on the origin and history of the Kokborok Language. His presentation captivated the audience, offering a comprehensive understanding of the linguistic and cultural significance of Kokborok. He began by tracing the roots of Kokborok, explaining its evolution as one of the oldest and most significant languages of the indigenous Tripuri people. He elaborated on its connection to the Tibeto-Burman language family, highlighting its distinct phonetic, grammatical, and structural features. He very vividly discussed about the rich cultural heritage and traditions of the Tripuri people of Northeast India. He defined Kokborok Literature encompasses a wide range of oral traditions, including folktales, songs, and proverbs, alongside modern poetry, prose, and drama. He tried to promote and preserve the language; Kokborok literature has gained recognition for its unique voice and contribution to Indian literature. He urged the younger generation to take pride in their linguistic heritage and actively contribute to the promotion and development of Kokborok. His insightful address not only deepened the audience's appreciation for the language but also inspired them to work toward its preservation and growth.
- > Dr. Bijoy Debbarma, Ophthalmologist and author, delivered an engaging and informative speech on the culture and heritage of the tribal people, emphasizing the

vital role of the Kokborok language in preserving their identity. He began by providing an overview of the rich and diverse cultural traditions of the tribal people, emphasizing the vital role of the Kokborok language in preserving their identity. He provided an overview of the rich and diverse cultural traditions of the tribal communities of Tripura. He highlighted the importance of customs, rituals, and festivals that have been passed down through generations, reflecting the community's deep connection to nature, spirituality, and unity. He defined Kokborok Literature as the essence of Tripuri life, portraying themes of nature, love, spirituality, and the struggles of indigenous existence. He said Modern Kokborok literature has expanded to include poetry, short stories, novels, and plays, gaining momentum through the efforts of writers, scholars, and cultural enthusiasts. The language's inclusion in formal education and literary platforms has further revitalized its creative expression, fostering a growing appreciation for its depth and relevance in contemporary literature. He emphasized the responsibility of the younger generation to take pride in their roots and contribute to the revival and promotion of Kokborok. He stressed that the language is not just a means of communication but a symbol of unity, identity, and cultural pride for the tribal people.