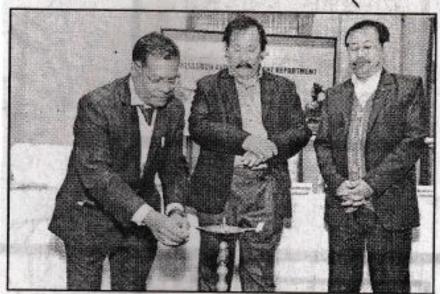

## Program Schedule for Kokborok Day celebration (20th January 2025)

| SL.<br>NO. | TIME             | PARTICULARS                                                                                                   |
|------------|------------------|---------------------------------------------------------------------------------------------------------------|
| 1          | 11:00 - 11:05 AM | Formal Greeting to all                                                                                        |
| 2          | 11:05 – 11:10 AM | Lightning of Lamp, IUT                                                                                        |
| 3          | 11:10 – 11:13 AM | Offering of Uttariya, Memento & Bouquet to the resource persons                                               |
| 4          | 11:13 – 11:20 AM | Welcome speech by Prof. (Dr.) Biplab Halder, Hon'ble<br>Vice Chancellor, IUT                                  |
| 5          | 11:20 – 11:25 AM | Speech by Dr. A. Ranganath, Registrar, IUT                                                                    |
| 6          | 11:25 –11:28 AM  | Inaugural Song by students, IUT                                                                               |
| 7          | 11:28 – 11:40 AM | Speech by Guest, Mr. Bikashrai Debbarma, Prominent<br>Litterateur, Composer from Tripura                      |
| 8          | 11:40 – 11:45AM  | Group Dance / Duet Dance by students, IUT                                                                     |
| 9          | 11:45 – 12:20 PM | Speech by Guest, Mr. Bijoy Debbarma, Ophthalmologist,<br>Renowned Author of Tripura                           |
| 10         | 12:20 –12:35 PM  | Speech by Ms. Suprachita Debbarma, Author and<br>Representator of Kokborok Language, Research Scholar,<br>IUT |
| 11         | 12:35 – 12:45 PM | Vote of Thanks by Prof. (Dr.) Dhananjoy Datta, Dean,<br>Research and Development, IUT                         |