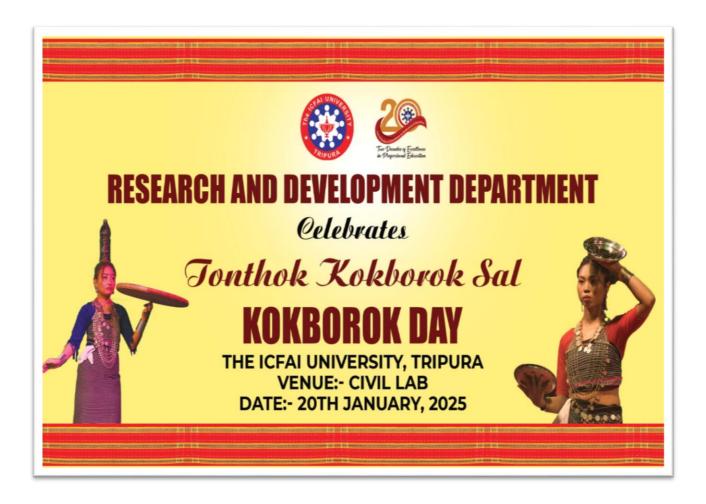

## Flex of the Program

## **Research and Development Department**

(Scholar's Club)

**Celebrates** 

#### KOKBOROK DAY

Date: 20<sup>th</sup> January, 2025 | Time: 11 AM – 1 PM Venue: Civil Lab, ICFAI University Tripura