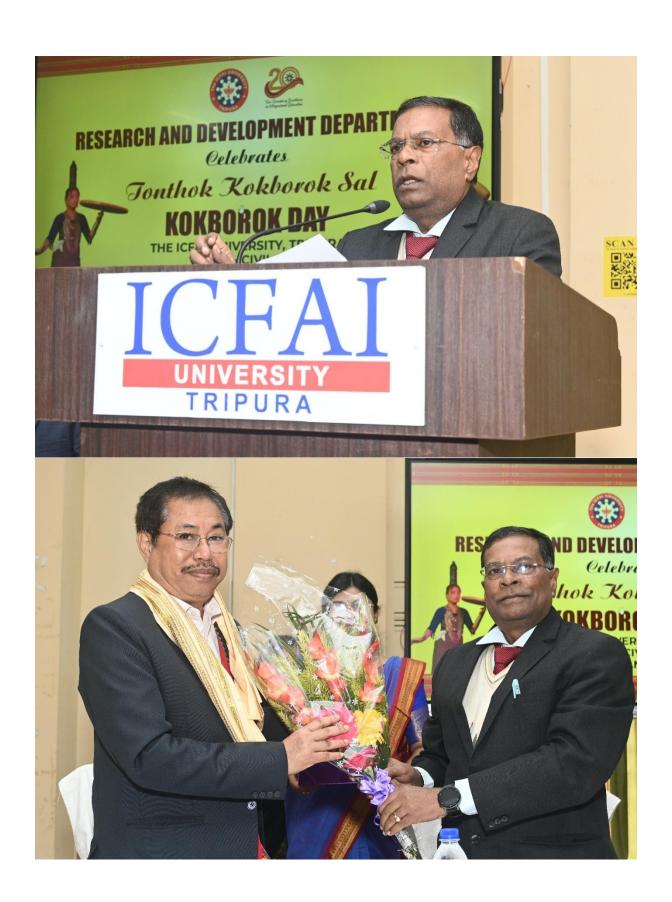

- Prof. (Dr.) Biplab Halder, Vice Chancellor, warmlywelcomed the esteemed Resource Persons, expressing his gratitude for their presence. In his welcoming speech, he emphasized the significance of Kokborok Day in preserving and promoting the language and its associated traditions. He further conveyed his happiness at being part of the celebration, reflecting the collective pride in commemorating the day dedicated to Kokborok. The event set a vibrant tone for further discussions and cultural presentations, creating a memorable experience for all participants. His words reflected the collective determination to preserve and promote the Kokborok language, which serves as the soul of indigenous identity. He expressed his deep honour to be part of such a monumental celebration. He described the day as a festival of culture, history and linguistic pride, resonating with the collective dreams and aspirations of the community. His address not only set the tone for the day's proceedings but also inspired a sense of renewed commitment to the language and its cultural essence.
- ➤ Prof. (Dr.) A. Ranganath, Registrar, extended a warm welcome to the esteemed resource persons. He expressed gratitude for their participation and highlighted the significance of Kokborok Day in preserving and promoting the Kokborok language

and culture. He acknowledged the efforts made by the community to celebrate their linguistic heritage and emphasized the importance of fostering pride in the language among the younger generation. He spoke passionately about the importance of Kokborok Dayas more than just a celebration as it a profound reminder of the community's shared responsibility to safeguard and elevate their language. His words were a call to action, urging the audience to recognize the language as a living legacy that connects generations past, present and future.