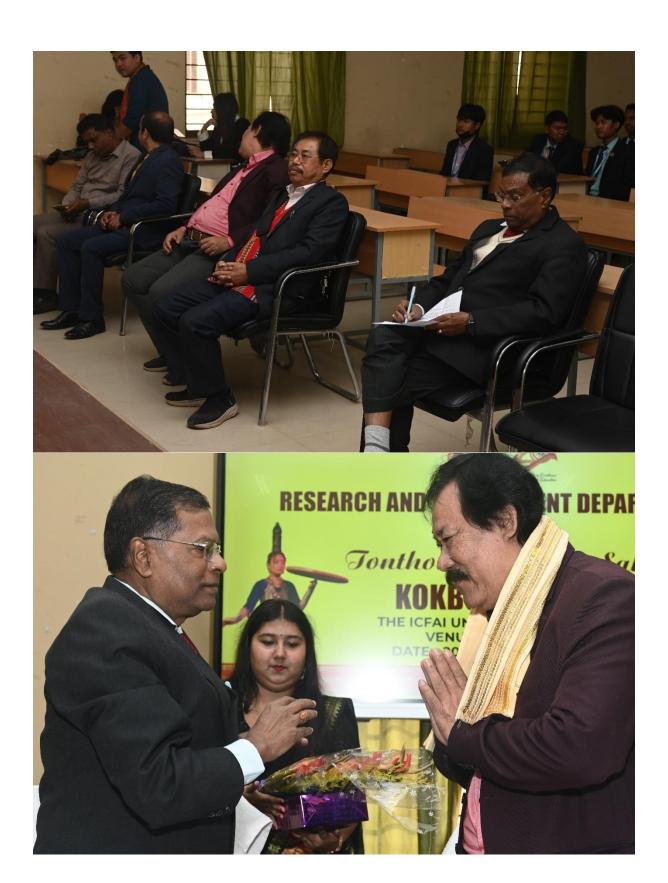

## A REPORT ON

Celebration of Kokborok Day
On
20-01-2025

Organized by: The ICFAI University, Tripura,
Research and Development Department

## Program Schedule for Kokborok Day celebration (20th January 2025)

| SL.<br>NO. | TIME             | PARTICULARS                                                                                                   |
|------------|------------------|---------------------------------------------------------------------------------------------------------------|
| 1          | 11:00 - 11:05 AM | Formal Greeting to all                                                                                        |
| 2          | 11:05 – 11:10 AM | Lightning of Lamp, IUT                                                                                        |
| 3          | 11:10 – 11:13 AM | Offering of Uttariya, Memento & Bouquet to the resource persons                                               |
| 4          | 11:13 – 11:20 AM | Welcome speech by Prof. (Dr.) Biplab Halder, Hon'ble<br>Vice Chancellor, IUT                                  |
| 5          | 11:20 – 11:25 AM | Speech by Dr. A. Ranganath, Registrar, IUT                                                                    |
| 6          | 11:25 –11:28 AM  | Inaugural Song by students, IUT                                                                               |
| 7          | 11:28 – 11:40 AM | Speech by Guest, Mr. Bikashrai Debbarma, Prominent<br>Litterateur, Composer from Tripura                      |
| 8          | 11:40 – 11:45AM  | Group Dance / Duet Dance by students, IUT                                                                     |
| 9          | 11:45 – 12:20 PM | Speech by Guest, Mr. Bijoy Debbarma, Ophthalmologist,<br>Renowned Author of Tripura                           |
| 10         | 12:20 –12:35 PM  | Speech by Ms. Suprachita Debbarma, Author and<br>Representator of Kokborok Language, Research Scholar,<br>IUT |
| 11         | 12:35 – 12:45 PM | Vote of Thanks by Prof. (Dr.) Dhananjoy Datta, Dean,<br>Research and Development, IUT                         |