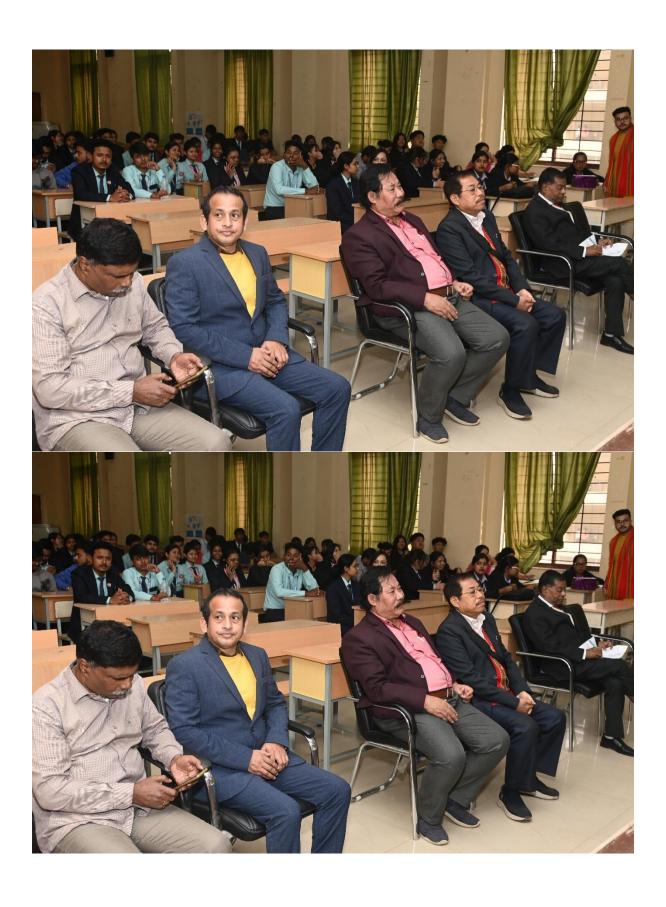

- Prof. (Dr.) Biplab Halder, Vice Chancellor, warmlywelcomed the esteemed Resource Persons, expressing his gratitude for their presence. In his welcoming speech, he emphasized the significance of Kokborok Day in preserving and promoting the language and its associated traditions. He further conveyed his happiness at being part of the celebration, reflecting the collective pride in commemorating the day dedicated to Kokborok. The event set a vibrant tone for further discussions and cultural presentations, creating a memorable experience for all participants. His words reflected the collective determination to preserve and promote the Kokborok language, which serves as the soul of indigenous identity. He expressed his deep honour to be part of such a monumental celebration. He described the day as a festival of culture, history and linguistic pride, resonating with the collective dreams and aspirations of the community. His address not only set the tone for the day's proceedings but also inspired a sense of renewed commitment to the language and its cultural essence.
- ➤ Prof. (Dr.) A. Ranganath, Registrar, extended a warm welcome to the esteemed resource persons. He expressed gratitude for their participation and highlighted the significance of Kokborok Day in preserving and promoting the Kokborok language

and culture. He acknowledged the efforts made by the community to celebrate their linguistic heritage and emphasized the importance of fostering pride in the language among the younger generation. He spoke passionately about the importance of Kokborok Dayas more than just a celebration as it a profound reminder of the community's shared responsibility to safeguard and elevate their language. His words were a call to action, urging the audience to recognize the language as a living legacy that connects generations past, present and future.

- ➤ Ms. Suprachita Debbarma, Research Scholar, shared her insightful views on the significance of Kokborok Literature. She emphasized how Kokborok literature serves as a valuable tool in preserving the rich heritage, traditions, and cultural identity of the community. Her eloquence and passion created an atmosphere of Unity and Pride, encouraging every attendee to not just celebrate Kokborok Day but to actively cherish, promote and preserve its essence for generations to come.
- ➤ Prof. (Dr.) Dhananjoy Datta, Dean, Research and Development, concluded the event on a graceful note with a heartfelt vote of thanks. In his closing remarks, he expressed sincere gratitude to all the resource persons, participants, and organizers for their invaluable contributions to the event. He acknowledged the tireless work and dedication of everyone involved, emphasizing how their contributions were instrumental in creating an atmosphere of inspiration and camaraderie. He officially concluded the event, leaving the audience motivated and deeply connected to their roots.

## Flex of the Program