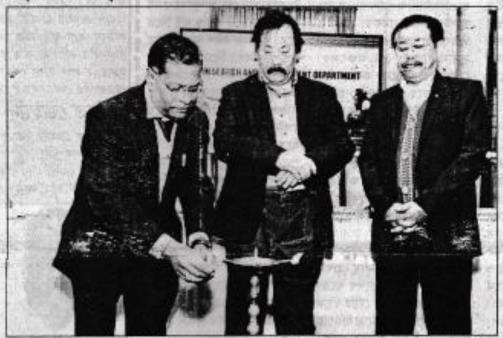

## Program Schedule for Kokborok Day celebration (20th January 2025)

| SL.<br>NO. | TIME             | PARTICULARS                                                                                                   |
|------------|------------------|---------------------------------------------------------------------------------------------------------------|
| 1          | 11:00 - 11:05 AM | Formal Greeting to all                                                                                        |
| 2          | 11:05 – 11:10 AM | Lightning of Lamp, IUT                                                                                        |
| 3          | 11:10 – 11:13 AM | Offering of Uttariya, Memento & Bouquet to the resource persons                                               |
| 4          | 11:13 – 11:20 AM | Welcome speech by Prof. (Dr.) Biplab Halder, Hon'ble<br>Vice Chancellor, IUT                                  |
| 5          | 11:20 – 11:25 AM | Speech by Dr. A. Ranganath, Registrar, IUT                                                                    |
| 6          | 11:25 –11:28 AM  | Inaugural Song by students, IUT                                                                               |
| 7          | 11:28 – 11:40 AM | Speech by Guest, Mr. Bikashrai Debbarma, Prominent<br>Litterateur, Composer from Tripura                      |
| 8          | 11:40 – 11:45AM  | Group Dance / Duet Dance by students, IUT                                                                     |
| 9          | 11:45 – 12:20 PM | Speech by Guest, Mr. Bijoy Debbarma, Ophthalmologist,<br>Renowned Author of Tripura                           |
| 10         | 12:20 –12:35 PM  | Speech by Ms. Suprachita Debbarma, Author and<br>Representator of Kokborok Language, Research Scholar,<br>IUT |
| 11         | 12:35 – 12:45 PM | Vote of Thanks by Prof. (Dr.) Dhananjoy Datta, Dean,<br>Research and Development, IUT                         |