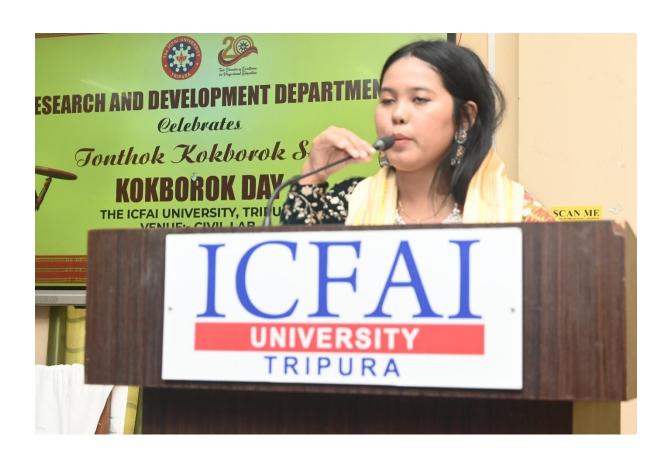

- ➤ Ms. Suprachita Debbarma, Research Scholar, shared her insightful views on the significance of Kokborok Literature. She emphasized how Kokborok literature serves as a valuable tool in preserving the rich heritage, traditions, and cultural identity of the community. Her eloquence and passion created an atmosphere of Unity and Pride, encouraging every attendee to not just celebrate Kokborok Day but to actively cherish, promote and preserve its essence for generations to come.
- ➤ Prof. (Dr.) Dhananjoy Datta, Dean, Research and Development, concluded the event on a graceful note with a heartfelt vote of thanks. In his closing remarks, he expressed sincere gratitude to all the resource persons, participants, and organizers for their invaluable contributions to the event. He acknowledged the tireless work and dedication of everyone involved, emphasizing how their contributions were instrumental in creating an atmosphere of inspiration and camaraderie. He officially concluded the event, leaving the audience motivated and deeply connected to their roots.