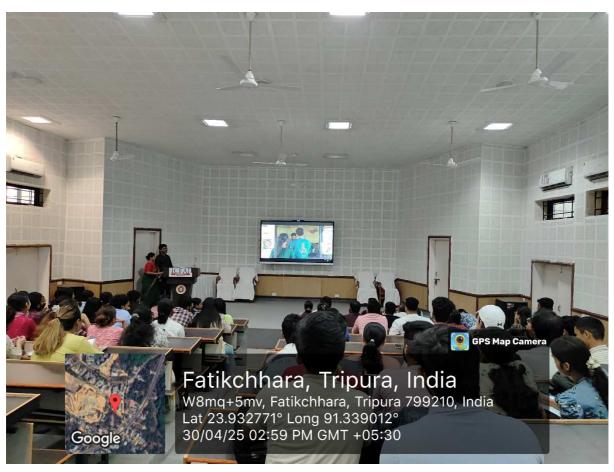

#### **Detail Report of the Program**

> Dr. Prem Sankar Srivastava, the respected Principal of the Faculty of Education, delivered a few insightful and encouraging lines during the event that resonated deeply with the audience. In his address, he began by appreciating the concept of *Silent Stories*, highlighting its relevance in today's world where non-verbal communication often speaks louder than words. He praised the participants for their ability to communicate profound social and emotional messages through visuals, expressions, and sound design alone. Dr. Srivastava emphasized that film-making, especially of this nature, is not just an art form but also a medium of education. He stated that silent films demand a deeper level of creativity and thought, as they require the filmmaker to engage the viewer without the crutch of dialogue. He commended the students for stepping out of their comfort zones and exploring this challenging yet enriching genre. He also discussed about the importance of such platforms in an educational setting, mentioning that they encourage holistic development by nurturing imagination, critical thinking, and empathy, qualities that are essential for future educators. "Competitions like Silent Stories," he noted, "are not merely about winning or losing; they are about expressing, observing, and growing.

## Program Schedule for Film-making Competition (30th April, 2025)

| SL.<br>NO. | TIME           | PARTICULARS                                                                                      |
|------------|----------------|--------------------------------------------------------------------------------------------------|
| 1          | 2:00 – 2:03 PM | Formal Greetings to all                                                                          |
| 2          | 2:03 – 2:10 PM | Welcome speech by Prof. (Dr.) Prem Sankar Srivastava, Principal of Faculty of Education, IUT     |
| 3          | 2:10 – 2:17 PM | Speech by Prof. (Dr.) Silali Banerjee, Principal of Faculty of<br>Special Education, IUT         |
| 4          | 2:17 – 2:25 PM | Speech by Mr. Kaushik Samajpati, Founder and C.E.O of Anima8or                                   |
| 5          | 2:25 – 2:30 PM | Vote of Thanks by Prof. (Dr.) Dhananjoy Datta, Dean,<br>Research and Development, IUT            |
| 6          | 2:30 – 2:33 PM | Brief Introduction to the theme 'Silent Stories' by Mr. Ambarish Majumder, Research scholar, IUT |
| 7          | 2:33 – 3:40 PM | Screening of Short Films                                                                         |
| 8          | 3:40 – 3:45 PM | Remarks and Feedback Sessions                                                                    |
| 9          | 3:45 – 4:00 PM | Prize and Certificate Distribution                                                               |