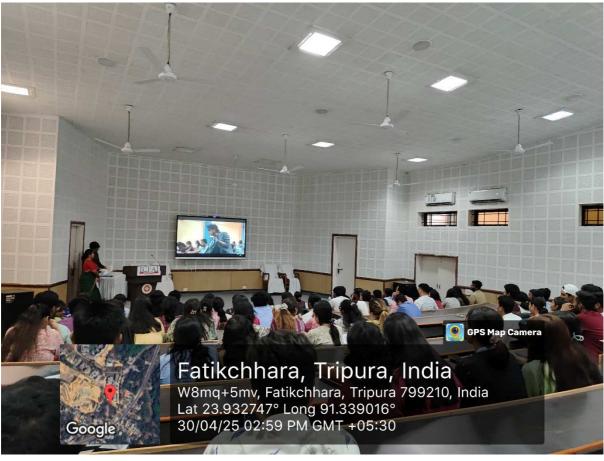

## Program Schedule for Film-making Competition (30th April, 2025)

| SL.<br>NO. | TIME           | PARTICULARS                                                                                      |
|------------|----------------|--------------------------------------------------------------------------------------------------|
| 1          | 2:00 – 2:03 PM | Formal Greetings to all                                                                          |
| 2          | 2:03 – 2:10 PM | Welcome speech by Prof. (Dr.) Prem Sankar Srivastava, Principal of Faculty of Education, IUT     |
| 3          | 2:10 – 2:17 PM | Speech by Prof. (Dr.) Silali Banerjee, Principal of Faculty of<br>Special Education, IUT         |
| 4          | 2:17 – 2:25 PM | Speech by Mr. Kaushik Samajpati, Founder and C.E.O of Anima8or                                   |
| 5          | 2:25 – 2:30 PM | Vote of Thanks by Prof. (Dr.) Dhananjoy Datta, Dean,<br>Research and Development, IUT            |
| 6          | 2:30 – 2:33 PM | Brief Introduction to the theme 'Silent Stories' by Mr. Ambarish Majumder, Research scholar, IUT |
| 7          | 2:33 – 3:40 PM | Screening of Short Films                                                                         |
| 8          | 3:40 – 3:45 PM | Remarks and Feedback Sessions                                                                    |
| 9          | 3:45 – 4:00 PM | Prize and Certificate Distribution                                                               |