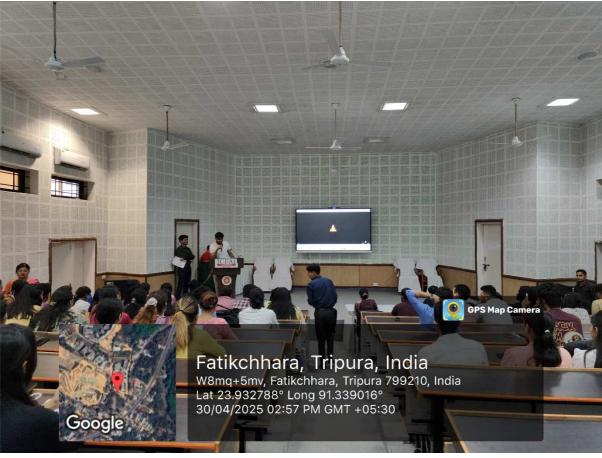

- > Mr. Kaushik Samajpati, the esteemed Founder and CEO of Anima8or, a pioneering name in the world of animation and digital storytelling. His participation added immense value to the event, and his words of wisdom left a deep and lasting impact on all present. In his brief yet profoundly insightful address, Mr. Samajpati shed light on the unique power of visual storytelling, especially in the context of silent films. He passionately spoke about how silence can often convey more than dialogue, allowing emotions, expressions, and imagery to narrate stories in a deeply personal and universal manner. According to him, the absence of spoken words challenges filmmakers to delve deeper into creative expression and compels the audience to engage more actively with the content. Mr. Samajpati encouraged budding filmmakers to embrace this challenge and experiment with the subtleties of silence, symbolism, and non-verbal cues. He emphasized that true creativity lies in evoking strong emotions with minimal elements something silent films achieve remarkably well. He also highlighted how such platforms not only nurture emerging talent but also play a crucial role in shaping the future of visual media. In addition, he spoke about the importance of innovation, dedication, and passion in creative pursuits, urging participants to stay true to their vision and never underestimate the power of a compelling story. He applauded the organizers of Silent Stories for providing young artists an opportunity to showcase their talent and explore the vast possibilities of cinematic storytelling. He addresses served as a source of inspiration and encouragement, igniting a spark among participants and reaffirming the value of storytelling in all its forms. His thoughtful words added a meaningful dimension to the event and were received with great admiration by the audience.
- ➤ Prof. (Dr.) Dhananjoy Datta, Dean, Research and Development, concluded the event on a graceful note with a heartfelt vote of thanks. In his closing remarks, he expressed sincere gratitude to all the resource persons, participants, and organizers for their invaluable contributions to the event. He acknowledged the tireless work and dedication of everyone involved, emphasizing how their contributions were instrumental in creating an atmosphere of inspiration and camaraderie. He officially concluded the event, leaving the audience motivated and deeply connected to their roots.
- ➤ Mr. Ambarish Majumder, Research Scholar from Faculty of Management and Commerce Dept. Mr. Majumder began by emphasizing that "Silent Stories" is not merely a theme for the competition, but a powerful artistic medium that goes beyond

spoken language. He highlighted how silence, when used thoughtfully, can become a profound voice one that speaks directly to the heart. In his words, "Silence becomes the voice," and through it, emotions are expressed in their most authentic form. He elaborated on the unique storytelling style adopted in these silent films. Without the use of dialogues, filmmakers rely on visual cues, the subtle expressions of characters, the intricacies of body language, the symbolism embedded in the background, and the flow of each frame to convey powerful messages. It is in the quiet moments, the fleeting glances, the gentle smiles, or even a simple gesture, that the essence of the story emerges. These elements, often overlooked in conventional films, become central in silent storytelling. He pointed out that this form of expression breaks all linguistic and cultural boundaries. Whether it's joy, sorrow, hope, despair, or courage emotions captured in silence are universal and relatable. He said, "In silence, we often find honesty and real emotions," urging the audience to go beyond hearing and begin feeling. Concluding his address, he invited everyone to embark on a journey through these silent films, a journey where silence is not empty, but rather filled with depth, meaning, and emotion. He encouraged the audience to watch with open hearts and minds, as the creativity of the young filmmakers would unfold stories that were waiting not to be heard, but to be seen and felt. His message perfectly encapsulated the spirit of the competition, a celebration of unspoken narratives and the artistic brilliance of silence. His words not only motivated the participants but also offered a fresh lens through which to appreciate the subtle yet powerful world of silent cinema.