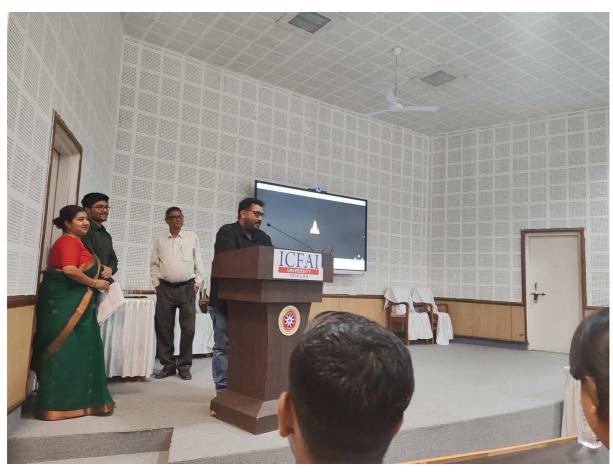

#### **Detail Report of the Program**

> Dr. Prem Sankar Srivastava, the respected Principal of the Faculty of Education, delivered a few insightful and encouraging lines during the event that resonated deeply with the audience. In his address, he began by appreciating the concept of *Silent Stories*, highlighting its relevance in today's world where non-verbal communication often speaks louder than words. He praised the participants for their ability to communicate profound social and emotional messages through visuals, expressions, and sound design alone. Dr. Srivastava emphasized that film-making, especially of this nature, is not just an art form but also a medium of education. He stated that silent films demand a deeper level of creativity and thought, as they require the filmmaker to engage the viewer without the crutch of dialogue. He commended the students for stepping out of their comfort zones and exploring this challenging yet enriching genre. He also discussed about the importance of such platforms in an educational setting, mentioning that they encourage holistic development by nurturing imagination, critical thinking, and empathy, qualities that are essential for future educators. "Competitions like Silent Stories," he noted, "are not merely about winning or losing; they are about expressing, observing, and growing.

- > Mr. Kaushik Samajpati, the esteemed Founder and CEO of Anima8or, a pioneering name in the world of animation and digital storytelling. His participation added immense value to the event, and his words of wisdom left a deep and lasting impact on all present. In his brief yet profoundly insightful address, Mr. Samajpati shed light on the unique power of visual storytelling, especially in the context of silent films. He passionately spoke about how silence can often convey more than dialogue, allowing emotions, expressions, and imagery to narrate stories in a deeply personal and universal manner. According to him, the absence of spoken words challenges filmmakers to delve deeper into creative expression and compels the audience to engage more actively with the content. Mr. Samajpati encouraged budding filmmakers to embrace this challenge and experiment with the subtleties of silence, symbolism, and non-verbal cues. He emphasized that true creativity lies in evoking strong emotions with minimal elements something silent films achieve remarkably well. He also highlighted how such platforms not only nurture emerging talent but also play a crucial role in shaping the future of visual media. In addition, he spoke about the importance of innovation, dedication, and passion in creative pursuits, urging participants to stay true to their vision and never underestimate the power of a compelling story. He applauded the organizers of Silent Stories for providing young artists an opportunity to showcase their talent and explore the vast possibilities of cinematic storytelling. He addresses served as a source of inspiration and encouragement, igniting a spark among participants and reaffirming the value of storytelling in all its forms. His thoughtful words added a meaningful dimension to the event and were received with great admiration by the audience.
- ➤ Prof. (Dr.) Dhananjoy Datta, Dean, Research and Development, concluded the event on a graceful note with a heartfelt vote of thanks. In his closing remarks, he expressed sincere gratitude to all the resource persons, participants, and organizers for their invaluable contributions to the event. He acknowledged the tireless work and dedication of everyone involved, emphasizing how their contributions were instrumental in creating an atmosphere of inspiration and camaraderie. He officially concluded the event, leaving the audience motivated and deeply connected to their roots.
- ➤ Mr. Ambarish Majumder, Research Scholar from Faculty of Management and Commerce Dept. Mr. Majumder began by emphasizing that "Silent Stories" is not merely a theme for the competition, but a powerful artistic medium that goes beyond