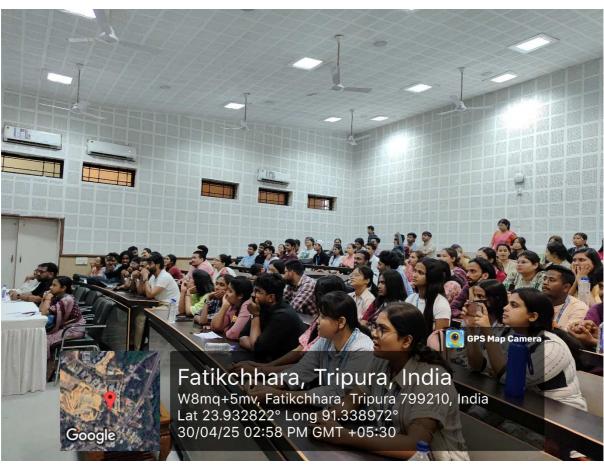

#### **Detail Report of the Program**

> Dr. Prem Sankar Srivastava, the respected Principal of the Faculty of Education, delivered a few insightful and encouraging lines during the event that resonated deeply with the audience. In his address, he began by appreciating the concept of *Silent Stories*, highlighting its relevance in today's world where non-verbal communication often speaks louder than words. He praised the participants for their ability to communicate profound social and emotional messages through visuals, expressions, and sound design alone. Dr. Srivastava emphasized that film-making, especially of this nature, is not just an art form but also a medium of education. He stated that silent films demand a deeper level of creativity and thought, as they require the filmmaker to engage the viewer without the crutch of dialogue. He commended the students for stepping out of their comfort zones and exploring this challenging yet enriching genre. He also discussed about the importance of such platforms in an educational setting, mentioning that they encourage holistic development by nurturing imagination, critical thinking, and empathy, qualities that are essential for future educators. "Competitions like Silent Stories," he noted, "are not merely about winning or losing; they are about expressing, observing, and growing.