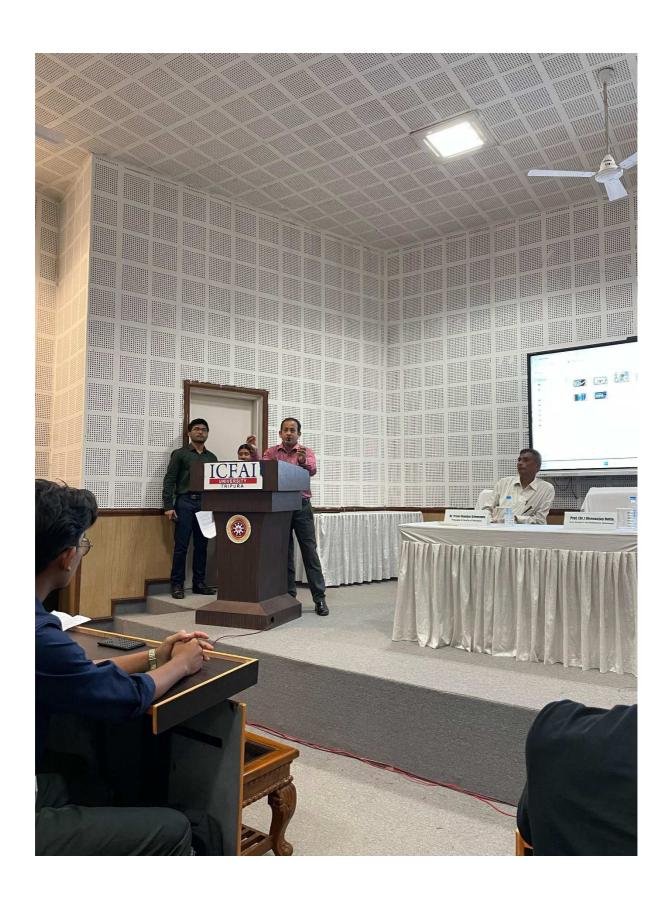

#### **Detail Report of the Program**

> Dr. Prem Sankar Srivastava, the respected Principal of the Faculty of Education, delivered a few insightful and encouraging lines during the event that resonated deeply with the audience. In his address, he began by appreciating the concept of *Silent Stories*, highlighting its relevance in today's world where non-verbal communication often speaks louder than words. He praised the participants for their ability to communicate profound social and emotional messages through visuals, expressions, and sound design alone. Dr. Srivastava emphasized that film-making, especially of this nature, is not just an art form but also a medium of education. He stated that silent films demand a deeper level of creativity and thought, as they require the filmmaker to engage the viewer without the crutch of dialogue. He commended the students for stepping out of their comfort zones and exploring this challenging yet enriching genre. He also discussed about the importance of such platforms in an educational setting, mentioning that they encourage holistic development by nurturing imagination, critical thinking, and empathy, qualities that are essential for future educators. "Competitions like Silent Stories," he noted, "are not merely about winning or losing; they are about expressing, observing, and growing.