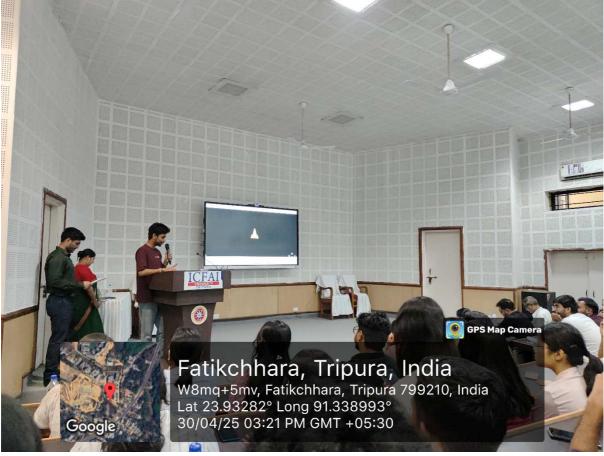

spoken language. He highlighted how silence, when used thoughtfully, can become a profound voice one that speaks directly to the heart. In his words, "Silence becomes the voice," and through it, emotions are expressed in their most authentic form. He elaborated on the unique storytelling style adopted in these silent films. Without the use of dialogues, filmmakers rely on visual cues, the subtle expressions of characters, the intricacies of body language, the symbolism embedded in the background, and the flow of each frame to convey powerful messages. It is in the quiet moments, the fleeting glances, the gentle smiles, or even a simple gesture, that the essence of the story emerges. These elements, often overlooked in conventional films, become central in silent storytelling. He pointed out that this form of expression breaks all linguistic and cultural boundaries. Whether it's joy, sorrow, hope, despair, or courage emotions captured in silence are universal and relatable. He said, "In silence, we often find honesty and real emotions," urging the audience to go beyond hearing and begin feeling. Concluding his address, he invited everyone to embark on a journey through these silent films, a journey where silence is not empty, but rather filled with depth, meaning, and emotion. He encouraged the audience to watch with open hearts and minds, as the creativity of the young filmmakers would unfold stories that were waiting not to be heard, but to be seen and felt. His message perfectly encapsulated the spirit of the competition, a celebration of unspoken narratives and the artistic brilliance of silence. His words not only motivated the participants but also offered a fresh lens through which to appreciate the subtle yet powerful world of silent cinema.

## Program Schedule for Film-making Competition (30th April, 2025)

| SL.<br>NO. | TIME           | PARTICULARS                                                                                      |
|------------|----------------|--------------------------------------------------------------------------------------------------|
| 1          | 2:00 – 2:03 PM | Formal Greetings to all                                                                          |
| 2          | 2:03 – 2:10 PM | Welcome speech by Prof. (Dr.) Prem Sankar Srivastava, Principal of Faculty of Education, IUT     |
| 3          | 2:10 – 2:17 PM | Speech by Prof. (Dr.) Silali Banerjee, Principal of Faculty of<br>Special Education, IUT         |
| 4          | 2:17 – 2:25 PM | Speech by Mr. Kaushik Samajpati, Founder and C.E.O of Anima8or                                   |
| 5          | 2:25 – 2:30 PM | Vote of Thanks by Prof. (Dr.) Dhananjoy Datta, Dean,<br>Research and Development, IUT            |
| 6          | 2:30 – 2:33 PM | Brief Introduction to the theme 'Silent Stories' by Mr. Ambarish Majumder, Research scholar, IUT |
| 7          | 2:33 – 3:40 PM | Screening of Short Films                                                                         |
| 8          | 3:40 – 3:45 PM | Remarks and Feedback Sessions                                                                    |
| 9          | 3:45 – 4:00 PM | Prize and Certificate Distribution                                                               |