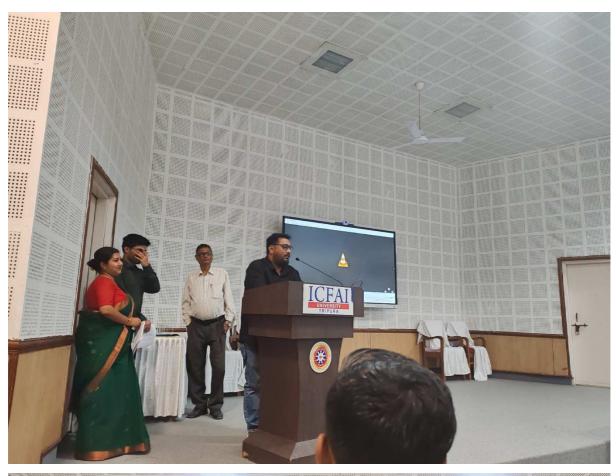

#### **Detail Report of the Program**

> Dr. Prem Sankar Srivastava, the respected Principal of the Faculty of Education, delivered a few insightful and encouraging lines during the event that resonated deeply with the audience. In his address, he began by appreciating the concept of *Silent Stories*, highlighting its relevance in today's world where non-verbal communication often speaks louder than words. He praised the participants for their ability to communicate profound social and emotional messages through visuals, expressions, and sound design alone. Dr. Srivastava emphasized that film-making, especially of this nature, is not just an art form but also a medium of education. He stated that silent films demand a deeper level of creativity and thought, as they require the filmmaker to engage the viewer without the crutch of dialogue. He commended the students for stepping out of their comfort zones and exploring this challenging yet enriching genre. He also discussed about the importance of such platforms in an educational setting, mentioning that they encourage holistic development by nurturing imagination, critical thinking, and empathy, qualities that are essential for future educators. "Competitions like Silent Stories," he noted, "are not merely about winning or losing; they are about expressing, observing, and growing.

- > Mr. Kaushik Samajpati, the esteemed Founder and CEO of Anima8or, a pioneering name in the world of animation and digital storytelling. His participation added immense value to the event, and his words of wisdom left a deep and lasting impact on all present. In his brief yet profoundly insightful address, Mr. Samajpati shed light on the unique power of visual storytelling, especially in the context of silent films. He passionately spoke about how silence can often convey more than dialogue, allowing emotions, expressions, and imagery to narrate stories in a deeply personal and universal manner. According to him, the absence of spoken words challenges filmmakers to delve deeper into creative expression and compels the audience to engage more actively with the content. Mr. Samajpati encouraged budding filmmakers to embrace this challenge and experiment with the subtleties of silence, symbolism, and non-verbal cues. He emphasized that true creativity lies in evoking strong emotions with minimal elements something silent films achieve remarkably well. He also highlighted how such platforms not only nurture emerging talent but also play a crucial role in shaping the future of visual media. In addition, he spoke about the importance of innovation, dedication, and passion in creative pursuits, urging participants to stay true to their vision and never underestimate the power of a compelling story. He applauded the organizers of Silent Stories for providing young artists an opportunity to showcase their talent and explore the vast possibilities of cinematic storytelling. He addresses served as a source of inspiration and encouragement, igniting a spark among participants and reaffirming the value of storytelling in all its forms. His thoughtful words added a meaningful dimension to the event and were received with great admiration by the audience.
- ➤ Prof. (Dr.) Dhananjoy Datta, Dean, Research and Development, concluded the event on a graceful note with a heartfelt vote of thanks. In his closing remarks, he expressed sincere gratitude to all the resource persons, participants, and organizers for their invaluable contributions to the event. He acknowledged the tireless work and dedication of everyone involved, emphasizing how their contributions were instrumental in creating an atmosphere of inspiration and camaraderie. He officially concluded the event, leaving the audience motivated and deeply connected to their roots.
- ➤ Mr. Ambarish Majumder, Research Scholar from Faculty of Management and Commerce Dept. Mr. Majumder began by emphasizing that "Silent Stories" is not merely a theme for the competition, but a powerful artistic medium that goes beyond