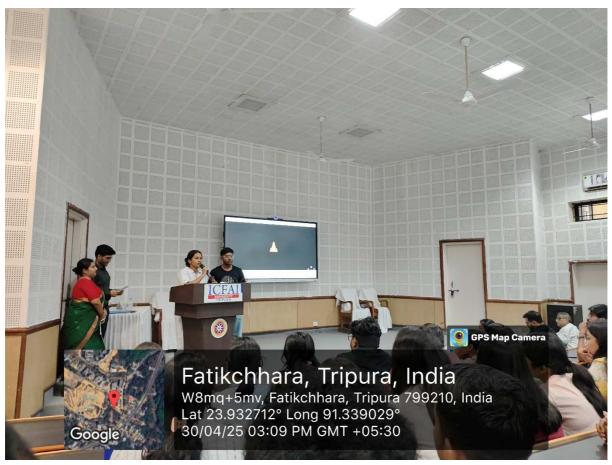

#### **Detail Report of the Program**

> Dr. Prem Sankar Srivastava, the respected Principal of the Faculty of Education, delivered a few insightful and encouraging lines during the event that resonated deeply with the audience. In his address, he began by appreciating the concept of *Silent Stories*, highlighting its relevance in today's world where non-verbal communication often speaks louder than words. He praised the participants for their ability to communicate profound social and emotional messages through visuals, expressions, and sound design alone. Dr. Srivastava emphasized that film-making, especially of this nature, is not just an art form but also a medium of education. He stated that silent films demand a deeper level of creativity and thought, as they require the filmmaker to engage the viewer without the crutch of dialogue. He commended the students for stepping out of their comfort zones and exploring this challenging yet enriching genre. He also discussed about the importance of such platforms in an educational setting, mentioning that they encourage holistic development by nurturing imagination, critical thinking, and empathy, qualities that are essential for future educators. "Competitions like Silent Stories," he noted, "are not merely about winning or losing; they are about expressing, observing, and growing.

- > Mr. Kaushik Samajpati, the esteemed Founder and CEO of Anima8or, a pioneering name in the world of animation and digital storytelling. His participation added immense value to the event, and his words of wisdom left a deep and lasting impact on all present. In his brief yet profoundly insightful address, Mr. Samajpati shed light on the unique power of visual storytelling, especially in the context of silent films. He passionately spoke about how silence can often convey more than dialogue, allowing emotions, expressions, and imagery to narrate stories in a deeply personal and universal manner. According to him, the absence of spoken words challenges filmmakers to delve deeper into creative expression and compels the audience to engage more actively with the content. Mr. Samajpati encouraged budding filmmakers to embrace this challenge and experiment with the subtleties of silence, symbolism, and non-verbal cues. He emphasized that true creativity lies in evoking strong emotions with minimal elements something silent films achieve remarkably well. He also highlighted how such platforms not only nurture emerging talent but also play a crucial role in shaping the future of visual media. In addition, he spoke about the importance of innovation, dedication, and passion in creative pursuits, urging participants to stay true to their vision and never underestimate the power of a compelling story. He applauded the organizers of Silent Stories for providing young artists an opportunity to showcase their talent and explore the vast possibilities of cinematic storytelling. He addresses served as a source of inspiration and encouragement, igniting a spark among participants and reaffirming the value of storytelling in all its forms. His thoughtful words added a meaningful dimension to the event and were received with great admiration by the audience.
- ➤ Prof. (Dr.) Dhananjoy Datta, Dean, Research and Development, concluded the event on a graceful note with a heartfelt vote of thanks. In his closing remarks, he expressed sincere gratitude to all the resource persons, participants, and organizers for their invaluable contributions to the event. He acknowledged the tireless work and dedication of everyone involved, emphasizing how their contributions were instrumental in creating an atmosphere of inspiration and camaraderie. He officially concluded the event, leaving the audience motivated and deeply connected to their roots.
- ➤ Mr. Ambarish Majumder, Research Scholar from Faculty of Management and Commerce Dept. Mr. Majumder began by emphasizing that "Silent Stories" is not merely a theme for the competition, but a powerful artistic medium that goes beyond