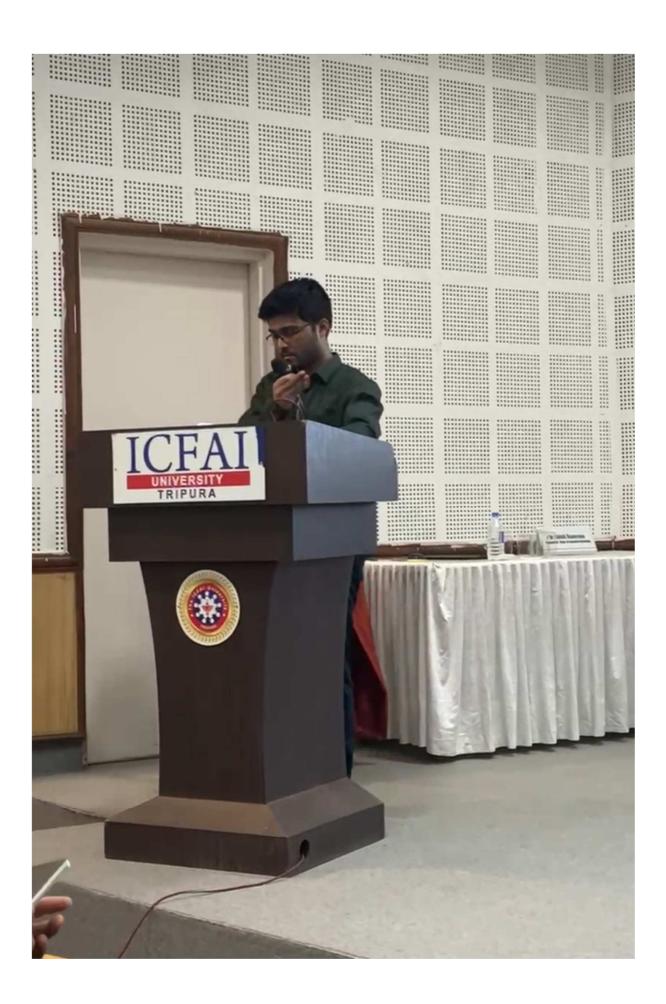

- > Mr. Kaushik Samajpati, the esteemed Founder and CEO of Anima8or, a pioneering name in the world of animation and digital storytelling. His participation added immense value to the event, and his words of wisdom left a deep and lasting impact on all present. In his brief yet profoundly insightful address, Mr. Samajpati shed light on the unique power of visual storytelling, especially in the context of silent films. He passionately spoke about how silence can often convey more than dialogue, allowing emotions, expressions, and imagery to narrate stories in a deeply personal and universal manner. According to him, the absence of spoken words challenges filmmakers to delve deeper into creative expression and compels the audience to engage more actively with the content. Mr. Samajpati encouraged budding filmmakers to embrace this challenge and experiment with the subtleties of silence, symbolism, and non-verbal cues. He emphasized that true creativity lies in evoking strong emotions with minimal elements something silent films achieve remarkably well. He also highlighted how such platforms not only nurture emerging talent but also play a crucial role in shaping the future of visual media. In addition, he spoke about the importance of innovation, dedication, and passion in creative pursuits, urging participants to stay true to their vision and never underestimate the power of a compelling story. He applauded the organizers of Silent Stories for providing young artists an opportunity to showcase their talent and explore the vast possibilities of cinematic storytelling. He addresses served as a source of inspiration and encouragement, igniting a spark among participants and reaffirming the value of storytelling in all its forms. His thoughtful words added a meaningful dimension to the event and were received with great admiration by the audience.
- ➤ Prof. (Dr.) Dhananjoy Datta, Dean, Research and Development, concluded the event on a graceful note with a heartfelt vote of thanks. In his closing remarks, he expressed sincere gratitude to all the resource persons, participants, and organizers for their invaluable contributions to the event. He acknowledged the tireless work and dedication of everyone involved, emphasizing how their contributions were instrumental in creating an atmosphere of inspiration and camaraderie. He officially concluded the event, leaving the audience motivated and deeply connected to their roots.
- ➤ Mr. Ambarish Majumder, Research Scholar from Faculty of Management and Commerce Dept. Mr. Majumder began by emphasizing that "Silent Stories" is not merely a theme for the competition, but a powerful artistic medium that goes beyond

spoken language. He highlighted how silence, when used thoughtfully, can become a profound voice one that speaks directly to the heart. In his words, "Silence becomes the voice," and through it, emotions are expressed in their most authentic form. He elaborated on the unique storytelling style adopted in these silent films. Without the use of dialogues, filmmakers rely on visual cues, the subtle expressions of characters, the intricacies of body language, the symbolism embedded in the background, and the flow of each frame to convey powerful messages. It is in the quiet moments, the fleeting glances, the gentle smiles, or even a simple gesture, that the essence of the story emerges. These elements, often overlooked in conventional films, become central in silent storytelling. He pointed out that this form of expression breaks all linguistic and cultural boundaries. Whether it's joy, sorrow, hope, despair, or courage emotions captured in silence are universal and relatable. He said, "In silence, we often find honesty and real emotions," urging the audience to go beyond hearing and begin feeling. Concluding his address, he invited everyone to embark on a journey through these silent films, a journey where silence is not empty, but rather filled with depth, meaning, and emotion. He encouraged the audience to watch with open hearts and minds, as the creativity of the young filmmakers would unfold stories that were waiting not to be heard, but to be seen and felt. His message perfectly encapsulated the spirit of the competition, a celebration of unspoken narratives and the artistic brilliance of silence. His words not only motivated the participants but also offered a fresh lens through which to appreciate the subtle yet powerful world of silent cinema.