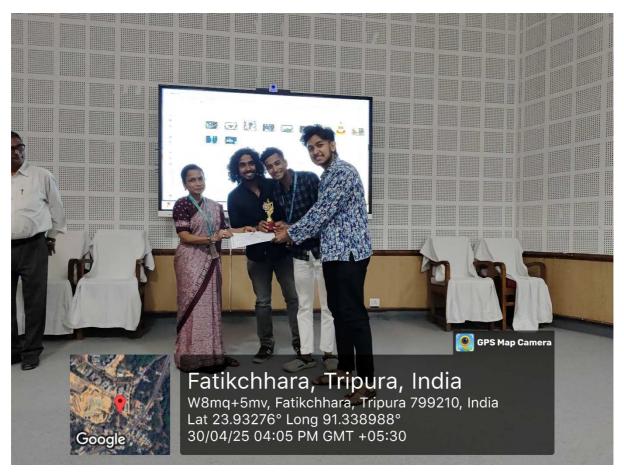

## Program Schedule for Film-making Competition (30th April, 2025)

| SL.<br>NO. | TIME           | PARTICULARS                                                                                      |
|------------|----------------|--------------------------------------------------------------------------------------------------|
| 1          | 2:00 – 2:03 PM | Formal Greetings to all                                                                          |
| 2          | 2:03 – 2:10 PM | Welcome speech by Prof. (Dr.) Prem Sankar Srivastava, Principal of Faculty of Education, IUT     |
| 3          | 2:10 – 2:17 PM | Speech by Prof. (Dr.) Silali Banerjee, Principal of Faculty of<br>Special Education, IUT         |
| 4          | 2:17 – 2:25 PM | Speech by Mr. Kaushik Samajpati, Founder and C.E.O of Anima8or                                   |
| 5          | 2:25 – 2:30 PM | Vote of Thanks by Prof. (Dr.) Dhananjoy Datta, Dean,<br>Research and Development, IUT            |
| 6          | 2:30 – 2:33 PM | Brief Introduction to the theme 'Silent Stories' by Mr. Ambarish Majumder, Research scholar, IUT |
| 7          | 2:33 – 3:40 PM | Screening of Short Films                                                                         |
| 8          | 3:40 – 3:45 PM | Remarks and Feedback Sessions                                                                    |
| 9          | 3:45 – 4:00 PM | Prize and Certificate Distribution                                                               |