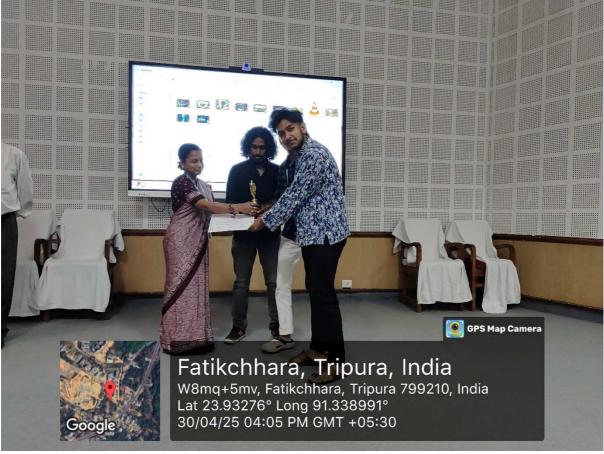

## Program Schedule for Film-making Competition (30th April, 2025)

| SL.<br>NO. | TIME           | PARTICULARS                                                                                      |
|------------|----------------|--------------------------------------------------------------------------------------------------|
| 1          | 2:00 – 2:03 PM | Formal Greetings to all                                                                          |
| 2          | 2:03 – 2:10 PM | Welcome speech by Prof. (Dr.) Prem Sankar Srivastava, Principal of Faculty of Education, IUT     |
| 3          | 2:10 – 2:17 PM | Speech by Prof. (Dr.) Silali Banerjee, Principal of Faculty of<br>Special Education, IUT         |
| 4          | 2:17 – 2:25 PM | Speech by Mr. Kaushik Samajpati, Founder and C.E.O of Anima8or                                   |
| 5          | 2:25 – 2:30 PM | Vote of Thanks by Prof. (Dr.) Dhananjoy Datta, Dean,<br>Research and Development, IUT            |
| 6          | 2:30 – 2:33 PM | Brief Introduction to the theme 'Silent Stories' by Mr. Ambarish Majumder, Research scholar, IUT |
| 7          | 2:33 – 3:40 PM | Screening of Short Films                                                                         |
| 8          | 3:40 – 3:45 PM | Remarks and Feedback Sessions                                                                    |
| 9          | 3:45 – 4:00 PM | Prize and Certificate Distribution                                                               |