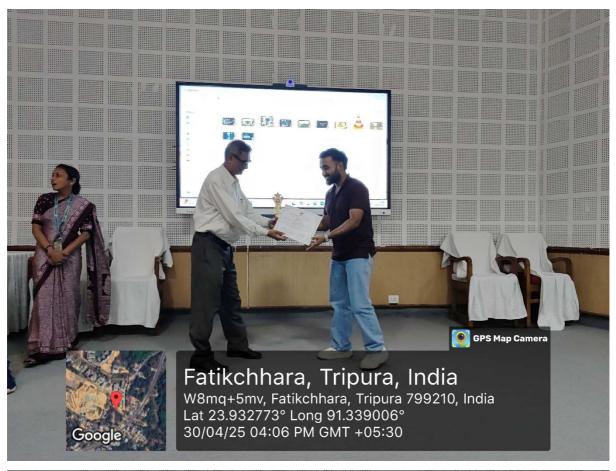

## Program Schedule for Film-making Competition (30th April, 2025)

| SL.<br>NO. | TIME           | PARTICULARS                                                                                      |
|------------|----------------|--------------------------------------------------------------------------------------------------|
| 1          | 2:00 – 2:03 PM | Formal Greetings to all                                                                          |
| 2          | 2:03 – 2:10 PM | Welcome speech by Prof. (Dr.) Prem Sankar Srivastava, Principal of Faculty of Education, IUT     |
| 3          | 2:10 – 2:17 PM | Speech by Prof. (Dr.) Silali Banerjee, Principal of Faculty of<br>Special Education, IUT         |
| 4          | 2:17 – 2:25 PM | Speech by Mr. Kaushik Samajpati, Founder and C.E.O of Anima8or                                   |
| 5          | 2:25 – 2:30 PM | Vote of Thanks by Prof. (Dr.) Dhananjoy Datta, Dean,<br>Research and Development, IUT            |
| 6          | 2:30 – 2:33 PM | Brief Introduction to the theme 'Silent Stories' by Mr. Ambarish Majumder, Research scholar, IUT |
| 7          | 2:33 – 3:40 PM | Screening of Short Films                                                                         |
| 8          | 3:40 – 3:45 PM | Remarks and Feedback Sessions                                                                    |
| 9          | 3:45 – 4:00 PM | Prize and Certificate Distribution                                                               |