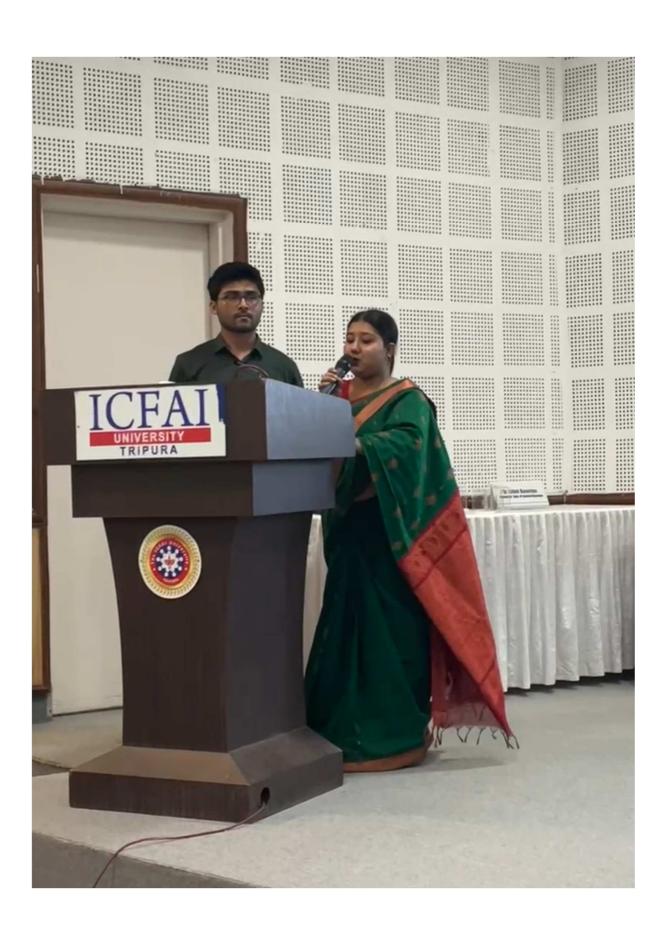

#### **Detail Report of the Program**

> Dr. Prem Sankar Srivastava, the respected Principal of the Faculty of Education, delivered a few insightful and encouraging lines during the event that resonated deeply with the audience. In his address, he began by appreciating the concept of *Silent Stories*, highlighting its relevance in today's world where non-verbal communication often speaks louder than words. He praised the participants for their ability to communicate profound social and emotional messages through visuals, expressions, and sound design alone. Dr. Srivastava emphasized that film-making, especially of this nature, is not just an art form but also a medium of education. He stated that silent films demand a deeper level of creativity and thought, as they require the filmmaker to engage the viewer without the crutch of dialogue. He commended the students for stepping out of their comfort zones and exploring this challenging yet enriching genre. He also discussed about the importance of such platforms in an educational setting, mentioning that they encourage holistic development by nurturing imagination, critical thinking, and empathy, qualities that are essential for future educators. "Competitions like Silent Stories," he noted, "are not merely about winning or losing; they are about expressing, observing, and growing.

> Dr. Silali Banarjee, the esteemed Principal of the Faculty of Special Education, delivered a heartfelt and impactful address at the opening of the event. Her speech was not just a formal welcome but a call to action, inspiring everyone presents to reflect on the significance of storytelling in fostering empathy and understanding for those who are often marginalized. In her remarks, Dr. Silali acknowledged the power of film and media as a universal language that transcends barriers, whether they are physical, social, or cultural. She highlighted how the visual medium can provide a unique platform for individuals with special needs, giving them a chance to share their stories and experiences in ways that words alone often cannot capture. "Silent Stories," Dr. Silali said, "are not just about silence but about finding new ways to communicate and connect. Every film created in this competition is a testament to the resilience and creativity that can emerge when individuals are given the opportunity to express themselves freely and authentically." She commended the participants for their creativity, encouraging them to push the boundaries of traditional filmmaking by exploring narratives that challenge societal perceptions and break down stigmas surrounding disabilities. Dr. Silali stressed the importance of these films in creating a more inclusive world where people with special needs are seen and heard. She also highlighted the value of education in nurturing such creative and compassionate endeavours. She reiterated that institutions like the Faculty of Special Education play a crucial role in shaping future leaders who not only excel in their professional domains but also advocate for social change. Dr. Silali's words were a reminder of the institution's commitment to empowering students with the knowledge, skills, and empathy needed to make a difference in the world. As the competition progressed, it was clear that Dr. Silali's words had a profound impact on everyone present. The films presented were not only artistically impressive but also deeply moving, giving voice to the often-silenced experiences of individuals with special needs. Dr. Silali concluded her speech with a powerful message: "Let these stories be a beacon of hope and a reminder that every person has a voice. We must listen, support, and create spaces where all voices are valued equally." The Silent Stories Film-making Competition served as both a platform for creative expression and a poignant reminder of the importance of inclusivity in all aspects of life. Dr. Silali's address perfectly encapsulated the spirit of the event and set the stage for an evening filled with powerful narratives that will resonate long after the competition ended.