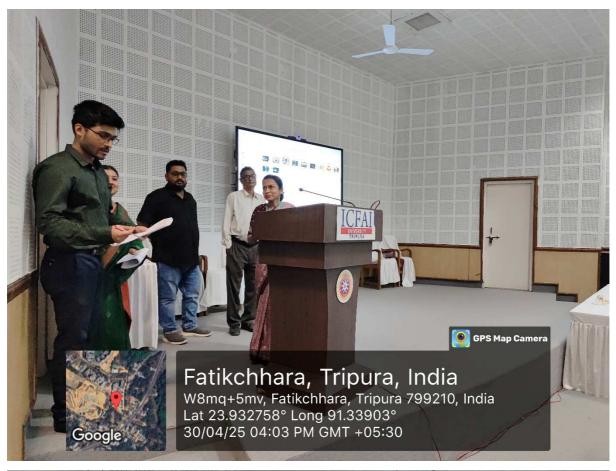

#### **Detail Report of the Program**

> Dr. Prem Sankar Srivastava, the respected Principal of the Faculty of Education, delivered a few insightful and encouraging lines during the event that resonated deeply with the audience. In his address, he began by appreciating the concept of *Silent Stories*, highlighting its relevance in today's world where non-verbal communication often speaks louder than words. He praised the participants for their ability to communicate profound social and emotional messages through visuals, expressions, and sound design alone. Dr. Srivastava emphasized that film-making, especially of this nature, is not just an art form but also a medium of education. He stated that silent films demand a deeper level of creativity and thought, as they require the filmmaker to engage the viewer without the crutch of dialogue. He commended the students for stepping out of their comfort zones and exploring this challenging yet enriching genre. He also discussed about the importance of such platforms in an educational setting, mentioning that they encourage holistic development by nurturing imagination, critical thinking, and empathy, qualities that are essential for future educators. "Competitions like Silent Stories," he noted, "are not merely about winning or losing; they are about expressing, observing, and growing.