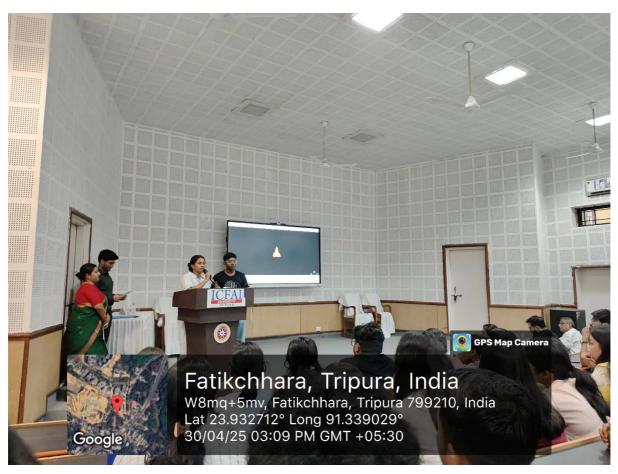

- > Mr. Kaushik Samajpati, the esteemed Founder and CEO of Anima8or, a pioneering name in the world of animation and digital storytelling. His participation added immense value to the event, and his words of wisdom left a deep and lasting impact on all present. In his brief yet profoundly insightful address, Mr. Samajpati shed light on the unique power of visual storytelling, especially in the context of silent films. He passionately spoke about how silence can often convey more than dialogue, allowing emotions, expressions, and imagery to narrate stories in a deeply personal and universal manner. According to him, the absence of spoken words challenges filmmakers to delve deeper into creative expression and compels the audience to engage more actively with the content. Mr. Samajpati encouraged budding filmmakers to embrace this challenge and experiment with the subtleties of silence, symbolism, and non-verbal cues. He emphasized that true creativity lies in evoking strong emotions with minimal elements something silent films achieve remarkably well. He also highlighted how such platforms not only nurture emerging talent but also play a crucial role in shaping the future of visual media. In addition, he spoke about the importance of innovation, dedication, and passion in creative pursuits, urging participants to stay true to their vision and never underestimate the power of a compelling story. He applauded the organizers of Silent Stories for providing young artists an opportunity to showcase their talent and explore the vast possibilities of cinematic storytelling. He addresses served as a source of inspiration and encouragement, igniting a spark among participants and reaffirming the value of storytelling in all its forms. His thoughtful words added a meaningful dimension to the event and were received with great admiration by the audience.
- ➤ Prof. (Dr.) Dhananjoy Datta, Dean, Research and Development, concluded the event on a graceful note with a heartfelt vote of thanks. In his closing remarks, he expressed sincere gratitude to all the resource persons, participants, and organizers for their invaluable contributions to the event. He acknowledged the tireless work and dedication of everyone involved, emphasizing how their contributions were instrumental in creating an atmosphere of inspiration and camaraderie. He officially concluded the event, leaving the audience motivated and deeply connected to their roots.
- ➤ Mr. Ambarish Majumder, Research Scholar from Faculty of Management and Commerce Dept. Mr. Majumder began by emphasizing that "Silent Stories" is not merely a theme for the competition, but a powerful artistic medium that goes beyond

## Program Schedule for Film-making Competition (30th April, 2025)

| SL.<br>NO. | TIME           | PARTICULARS                                                                                      |
|------------|----------------|--------------------------------------------------------------------------------------------------|
| 1          | 2:00 – 2:03 PM | Formal Greetings to all                                                                          |
| 2          | 2:03 – 2:10 PM | Welcome speech by Prof. (Dr.) Prem Sankar Srivastava, Principal of Faculty of Education, IUT     |
| 3          | 2:10 – 2:17 PM | Speech by Prof. (Dr.) Silali Banerjee, Principal of Faculty of<br>Special Education, IUT         |
| 4          | 2:17 – 2:25 PM | Speech by Mr. Kaushik Samajpati, Founder and C.E.O of Anima8or                                   |
| 5          | 2:25 – 2:30 PM | Vote of Thanks by Prof. (Dr.) Dhananjoy Datta, Dean,<br>Research and Development, IUT            |
| 6          | 2:30 – 2:33 PM | Brief Introduction to the theme 'Silent Stories' by Mr. Ambarish Majumder, Research scholar, IUT |
| 7          | 2:33 – 3:40 PM | Screening of Short Films                                                                         |
| 8          | 3:40 – 3:45 PM | Remarks and Feedback Sessions                                                                    |
| 9          | 3:45 – 4:00 PM | Prize and Certificate Distribution                                                               |