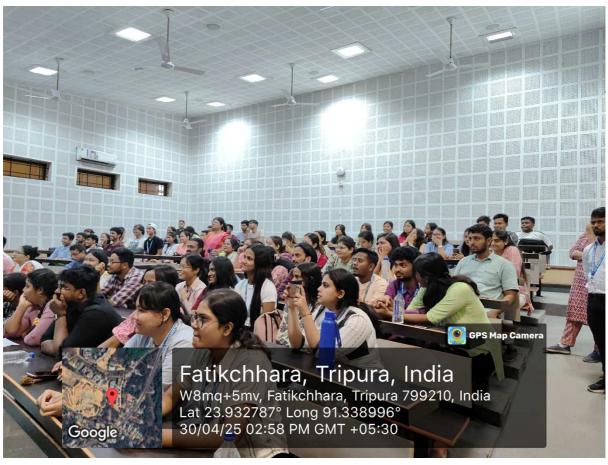

#### **Detail Report of the Program**

> Dr. Prem Sankar Srivastava, the respected Principal of the Faculty of Education, delivered a few insightful and encouraging lines during the event that resonated deeply with the audience. In his address, he began by appreciating the concept of *Silent Stories*, highlighting its relevance in today's world where non-verbal communication often speaks louder than words. He praised the participants for their ability to communicate profound social and emotional messages through visuals, expressions, and sound design alone. Dr. Srivastava emphasized that film-making, especially of this nature, is not just an art form but also a medium of education. He stated that silent films demand a deeper level of creativity and thought, as they require the filmmaker to engage the viewer without the crutch of dialogue. He commended the students for stepping out of their comfort zones and exploring this challenging yet enriching genre. He also discussed about the importance of such platforms in an educational setting, mentioning that they encourage holistic development by nurturing imagination, critical thinking, and empathy, qualities that are essential for future educators. "Competitions like Silent Stories," he noted, "are not merely about winning or losing; they are about expressing, observing, and growing.