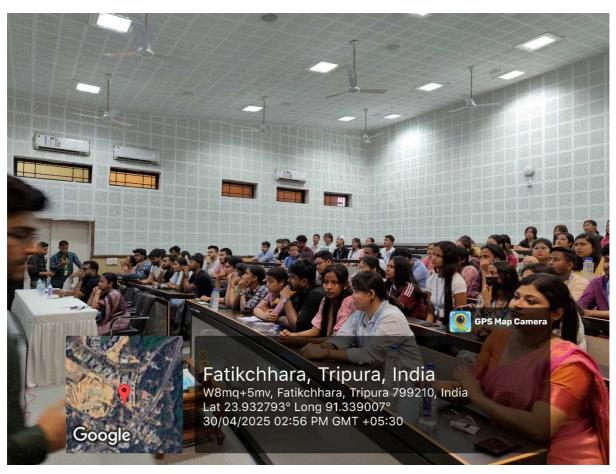

# A REPORT ON

Film-making Competition: Silent Stories

On

30-04-2025

Organized By: The ICFAI University, Tripura,
Research and Development Department

#### **Detail Report of the Program**

> Dr. Prem Sankar Srivastava, the respected Principal of the Faculty of Education, delivered a few insightful and encouraging lines during the event that resonated deeply with the audience. In his address, he began by appreciating the concept of *Silent Stories*, highlighting its relevance in today's world where non-verbal communication often speaks louder than words. He praised the participants for their ability to communicate profound social and emotional messages through visuals, expressions, and sound design alone. Dr. Srivastava emphasized that film-making, especially of this nature, is not just an art form but also a medium of education. He stated that silent films demand a deeper level of creativity and thought, as they require the filmmaker to engage the viewer without the crutch of dialogue. He commended the students for stepping out of their comfort zones and exploring this challenging yet enriching genre. He also discussed about the importance of such platforms in an educational setting, mentioning that they encourage holistic development by nurturing imagination, critical thinking, and empathy, qualities that are essential for future educators. "Competitions like Silent Stories," he noted, "are not merely about winning or losing; they are about expressing, observing, and growing.