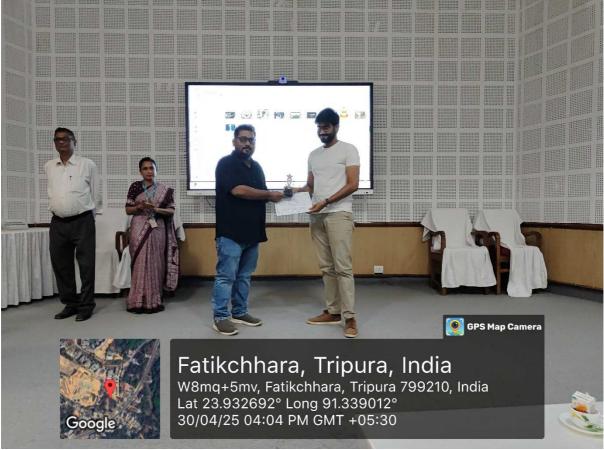

## Program Schedule for Film-making Competition (30th April, 2025)

| SL.<br>NO. | TIME           | PARTICULARS                                                                                      |
|------------|----------------|--------------------------------------------------------------------------------------------------|
| 1          | 2:00 – 2:03 PM | Formal Greetings to all                                                                          |
| 2          | 2:03 – 2:10 PM | Welcome speech by Prof. (Dr.) Prem Sankar Srivastava, Principal of Faculty of Education, IUT     |
| 3          | 2:10 – 2:17 PM | Speech by Prof. (Dr.) Silali Banerjee, Principal of Faculty of<br>Special Education, IUT         |
| 4          | 2:17 – 2:25 PM | Speech by Mr. Kaushik Samajpati, Founder and C.E.O of Anima8or                                   |
| 5          | 2:25 – 2:30 PM | Vote of Thanks by Prof. (Dr.) Dhananjoy Datta, Dean,<br>Research and Development, IUT            |
| 6          | 2:30 – 2:33 PM | Brief Introduction to the theme 'Silent Stories' by Mr. Ambarish Majumder, Research scholar, IUT |
| 7          | 2:33 – 3:40 PM | Screening of Short Films                                                                         |
| 8          | 3:40 – 3:45 PM | Remarks and Feedback Sessions                                                                    |
| 9          | 3:45 – 4:00 PM | Prize and Certificate Distribution                                                               |