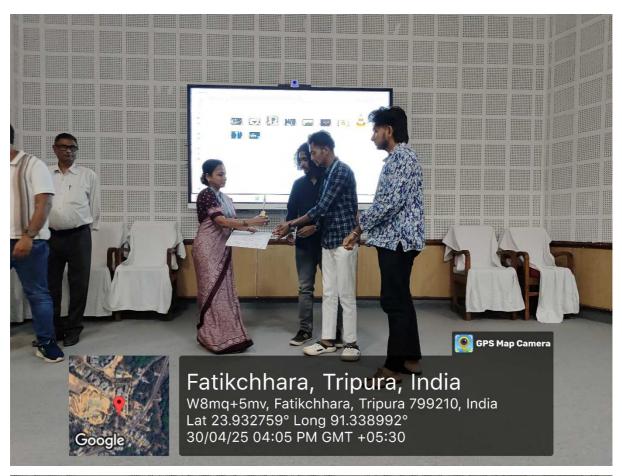

## Program Schedule for Film-making Competition (30th April, 2025)

| SL.<br>NO. | TIME           | PARTICULARS                                                                                      |
|------------|----------------|--------------------------------------------------------------------------------------------------|
| 1          | 2:00 – 2:03 PM | Formal Greetings to all                                                                          |
| 2          | 2:03 – 2:10 PM | Welcome speech by Prof. (Dr.) Prem Sankar Srivastava, Principal of Faculty of Education, IUT     |
| 3          | 2:10 – 2:17 PM | Speech by Prof. (Dr.) Silali Banerjee, Principal of Faculty of<br>Special Education, IUT         |
| 4          | 2:17 – 2:25 PM | Speech by Mr. Kaushik Samajpati, Founder and C.E.O of Anima8or                                   |
| 5          | 2:25 – 2:30 PM | Vote of Thanks by Prof. (Dr.) Dhananjoy Datta, Dean,<br>Research and Development, IUT            |
| 6          | 2:30 – 2:33 PM | Brief Introduction to the theme 'Silent Stories' by Mr. Ambarish Majumder, Research scholar, IUT |
| 7          | 2:33 – 3:40 PM | Screening of Short Films                                                                         |
| 8          | 3:40 – 3:45 PM | Remarks and Feedback Sessions                                                                    |
| 9          | 3:45 – 4:00 PM | Prize and Certificate Distribution                                                               |