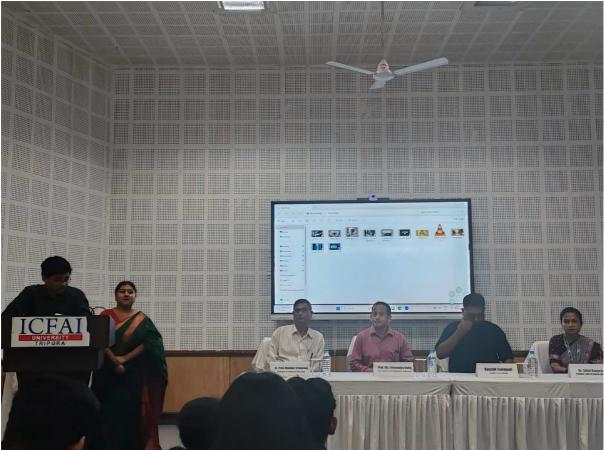

- > Mr. Kaushik Samajpati, the esteemed Founder and CEO of Anima8or, a pioneering name in the world of animation and digital storytelling. His participation added immense value to the event, and his words of wisdom left a deep and lasting impact on all present. In his brief yet profoundly insightful address, Mr. Samajpati shed light on the unique power of visual storytelling, especially in the context of silent films. He passionately spoke about how silence can often convey more than dialogue, allowing emotions, expressions, and imagery to narrate stories in a deeply personal and universal manner. According to him, the absence of spoken words challenges filmmakers to delve deeper into creative expression and compels the audience to engage more actively with the content. Mr. Samajpati encouraged budding filmmakers to embrace this challenge and experiment with the subtleties of silence, symbolism, and non-verbal cues. He emphasized that true creativity lies in evoking strong emotions with minimal elements something silent films achieve remarkably well. He also highlighted how such platforms not only nurture emerging talent but also play a crucial role in shaping the future of visual media. In addition, he spoke about the importance of innovation, dedication, and passion in creative pursuits, urging participants to stay true to their vision and never underestimate the power of a compelling story. He applauded the organizers of Silent Stories for providing young artists an opportunity to showcase their talent and explore the vast possibilities of cinematic storytelling. He addresses served as a source of inspiration and encouragement, igniting a spark among participants and reaffirming the value of storytelling in all its forms. His thoughtful words added a meaningful dimension to the event and were received with great admiration by the audience.
- ➤ Prof. (Dr.) Dhananjoy Datta, Dean, Research and Development, concluded the event on a graceful note with a heartfelt vote of thanks. In his closing remarks, he expressed sincere gratitude to all the resource persons, participants, and organizers for their invaluable contributions to the event. He acknowledged the tireless work and dedication of everyone involved, emphasizing how their contributions were instrumental in creating an atmosphere of inspiration and camaraderie. He officially concluded the event, leaving the audience motivated and deeply connected to their roots.
- ➤ Mr. Ambarish Majumder, Research Scholar from Faculty of Management and Commerce Dept. Mr. Majumder began by emphasizing that "Silent Stories" is not merely a theme for the competition, but a powerful artistic medium that goes beyond

spoken language. He highlighted how silence, when used thoughtfully, can become a profound voice one that speaks directly to the heart. In his words, "Silence becomes the voice," and through it, emotions are expressed in their most authentic form. He elaborated on the unique storytelling style adopted in these silent films. Without the use of dialogues, filmmakers rely on visual cues, the subtle expressions of characters, the intricacies of body language, the symbolism embedded in the background, and the flow of each frame to convey powerful messages. It is in the quiet moments, the fleeting glances, the gentle smiles, or even a simple gesture, that the essence of the story emerges. These elements, often overlooked in conventional films, become central in silent storytelling. He pointed out that this form of expression breaks all linguistic and cultural boundaries. Whether it's joy, sorrow, hope, despair, or courage emotions captured in silence are universal and relatable. He said, "In silence, we often find honesty and real emotions," urging the audience to go beyond hearing and begin feeling. Concluding his address, he invited everyone to embark on a journey through these silent films, a journey where silence is not empty, but rather filled with depth, meaning, and emotion. He encouraged the audience to watch with open hearts and minds, as the creativity of the young filmmakers would unfold stories that were waiting not to be heard, but to be seen and felt. His message perfectly encapsulated the spirit of the competition, a celebration of unspoken narratives and the artistic brilliance of silence. His words not only motivated the participants but also offered a fresh lens through which to appreciate the subtle yet powerful world of silent cinema.