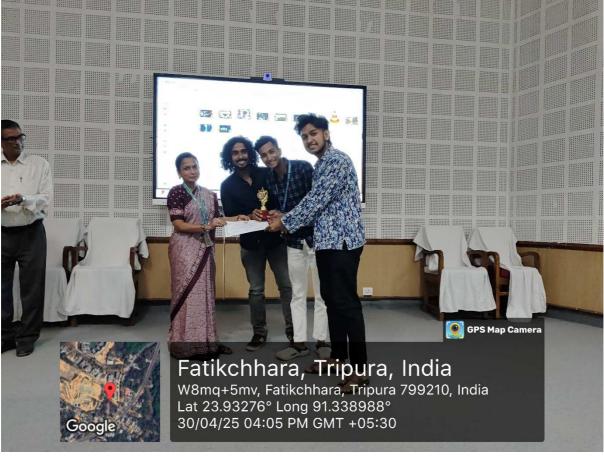

## Program Schedule for Film-making Competition (30th April, 2025)

| SL.<br>NO. | TIME           | PARTICULARS                                                                                      |
|------------|----------------|--------------------------------------------------------------------------------------------------|
| 1          | 2:00 – 2:03 PM | Formal Greetings to all                                                                          |
| 2          | 2:03 – 2:10 PM | Welcome speech by Prof. (Dr.) Prem Sankar Srivastava, Principal of Faculty of Education, IUT     |
| 3          | 2:10 – 2:17 PM | Speech by Prof. (Dr.) Silali Banerjee, Principal of Faculty of<br>Special Education, IUT         |
| 4          | 2:17 – 2:25 PM | Speech by Mr. Kaushik Samajpati, Founder and C.E.O of Anima8or                                   |
| 5          | 2:25 – 2:30 PM | Vote of Thanks by Prof. (Dr.) Dhananjoy Datta, Dean,<br>Research and Development, IUT            |
| 6          | 2:30 – 2:33 PM | Brief Introduction to the theme 'Silent Stories' by Mr. Ambarish Majumder, Research scholar, IUT |
| 7          | 2:33 – 3:40 PM | Screening of Short Films                                                                         |
| 8          | 3:40 – 3:45 PM | Remarks and Feedback Sessions                                                                    |
| 9          | 3:45 – 4:00 PM | Prize and Certificate Distribution                                                               |