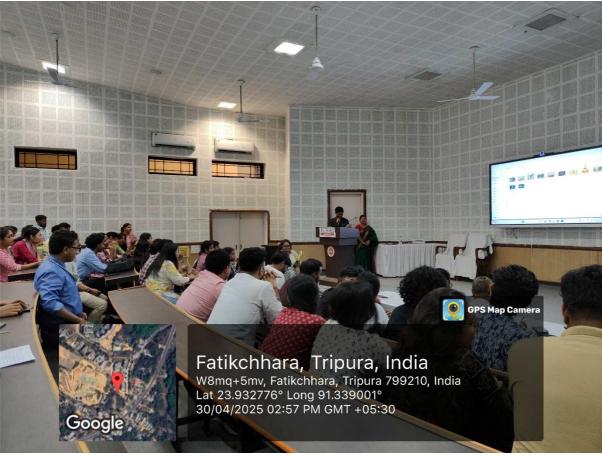

#### **Detail Report of the Program**

> Dr. Prem Sankar Srivastava, the respected Principal of the Faculty of Education, delivered a few insightful and encouraging lines during the event that resonated deeply with the audience. In his address, he began by appreciating the concept of *Silent Stories*, highlighting its relevance in today's world where non-verbal communication often speaks louder than words. He praised the participants for their ability to communicate profound social and emotional messages through visuals, expressions, and sound design alone. Dr. Srivastava emphasized that film-making, especially of this nature, is not just an art form but also a medium of education. He stated that silent films demand a deeper level of creativity and thought, as they require the filmmaker to engage the viewer without the crutch of dialogue. He commended the students for stepping out of their comfort zones and exploring this challenging yet enriching genre. He also discussed about the importance of such platforms in an educational setting, mentioning that they encourage holistic development by nurturing imagination, critical thinking, and empathy, qualities that are essential for future educators. "Competitions like Silent Stories," he noted, "are not merely about winning or losing; they are about expressing, observing, and growing.

> Dr. Silali Banarjee, the esteemed Principal of the Faculty of Special Education, delivered a heartfelt and impactful address at the opening of the event. Her speech was not just a formal welcome but a call to action, inspiring everyone presents to reflect on the significance of storytelling in fostering empathy and understanding for those who are often marginalized. In her remarks, Dr. Silali acknowledged the power of film and media as a universal language that transcends barriers, whether they are physical, social, or cultural. She highlighted how the visual medium can provide a unique platform for individuals with special needs, giving them a chance to share their stories and experiences in ways that words alone often cannot capture. "Silent Stories," Dr. Silali said, "are not just about silence but about finding new ways to communicate and connect. Every film created in this competition is a testament to the resilience and creativity that can emerge when individuals are given the opportunity to express themselves freely and authentically." She commended the participants for their creativity, encouraging them to push the boundaries of traditional filmmaking by exploring narratives that challenge societal perceptions and break down stigmas surrounding disabilities. Dr. Silali stressed the importance of these films in creating a more inclusive world where people with special needs are seen and heard. She also highlighted the value of education in nurturing such creative and compassionate endeavours. She reiterated that institutions like the Faculty of Special Education play a crucial role in shaping future leaders who not only excel in their professional domains but also advocate for social change. Dr. Silali's words were a reminder of the institution's commitment to empowering students with the knowledge, skills, and empathy needed to make a difference in the world. As the competition progressed, it was clear that Dr. Silali's words had a profound impact on everyone present. The films presented were not only artistically impressive but also deeply moving, giving voice to the often-silenced experiences of individuals with special needs. Dr. Silali concluded her speech with a powerful message: "Let these stories be a beacon of hope and a reminder that every person has a voice. We must listen, support, and create spaces where all voices are valued equally." The Silent Stories Film-making Competition served as both a platform for creative expression and a poignant reminder of the importance of inclusivity in all aspects of life. Dr. Silali's address perfectly encapsulated the spirit of the event and set the stage for an evening filled with powerful narratives that will resonate long after the competition ended.