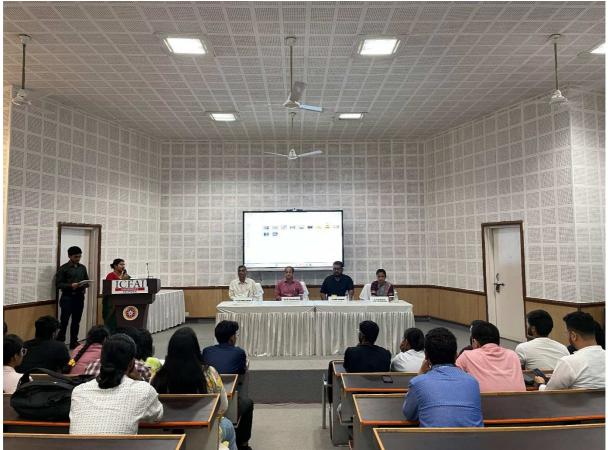

spoken language. He highlighted how silence, when used thoughtfully, can become a profound voice one that speaks directly to the heart. In his words, "Silence becomes the voice," and through it, emotions are expressed in their most authentic form. He elaborated on the unique storytelling style adopted in these silent films. Without the use of dialogues, filmmakers rely on visual cues, the subtle expressions of characters, the intricacies of body language, the symbolism embedded in the background, and the flow of each frame to convey powerful messages. It is in the quiet moments, the fleeting glances, the gentle smiles, or even a simple gesture, that the essence of the story emerges. These elements, often overlooked in conventional films, become central in silent storytelling. He pointed out that this form of expression breaks all linguistic and cultural boundaries. Whether it's joy, sorrow, hope, despair, or courage emotions captured in silence are universal and relatable. He said, "In silence, we often find honesty and real emotions," urging the audience to go beyond hearing and begin feeling. Concluding his address, he invited everyone to embark on a journey through these silent films, a journey where silence is not empty, but rather filled with depth, meaning, and emotion. He encouraged the audience to watch with open hearts and minds, as the creativity of the young filmmakers would unfold stories that were waiting not to be heard, but to be seen and felt. His message perfectly encapsulated the spirit of the competition, a celebration of unspoken narratives and the artistic brilliance of silence. His words not only motivated the participants but also offered a fresh lens through which to appreciate the subtle yet powerful world of silent cinema.