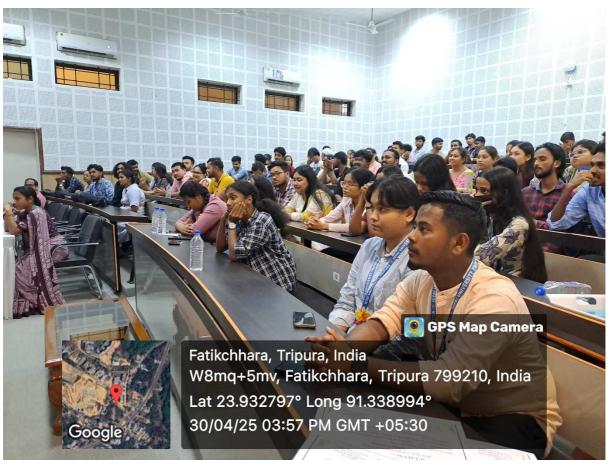

# A REPORT ON

Film-making Competition: Silent Stories

On

30-04-2025

Organized By: The ICFAI University, Tripura,
Research and Development Department

#### **Detail Report of the Program**

> Dr. Prem Sankar Srivastava, the respected Principal of the Faculty of Education, delivered a few insightful and encouraging lines during the event that resonated deeply with the audience. In his address, he began by appreciating the concept of *Silent Stories*, highlighting its relevance in today's world where non-verbal communication often speaks louder than words. He praised the participants for their ability to communicate profound social and emotional messages through visuals, expressions, and sound design alone. Dr. Srivastava emphasized that film-making, especially of this nature, is not just an art form but also a medium of education. He stated that silent films demand a deeper level of creativity and thought, as they require the filmmaker to engage the viewer without the crutch of dialogue. He commended the students for stepping out of their comfort zones and exploring this challenging yet enriching genre. He also discussed about the importance of such platforms in an educational setting, mentioning that they encourage holistic development by nurturing imagination, critical thinking, and empathy, qualities that are essential for future educators. "Competitions like Silent Stories," he noted, "are not merely about winning or losing; they are about expressing, observing, and growing.