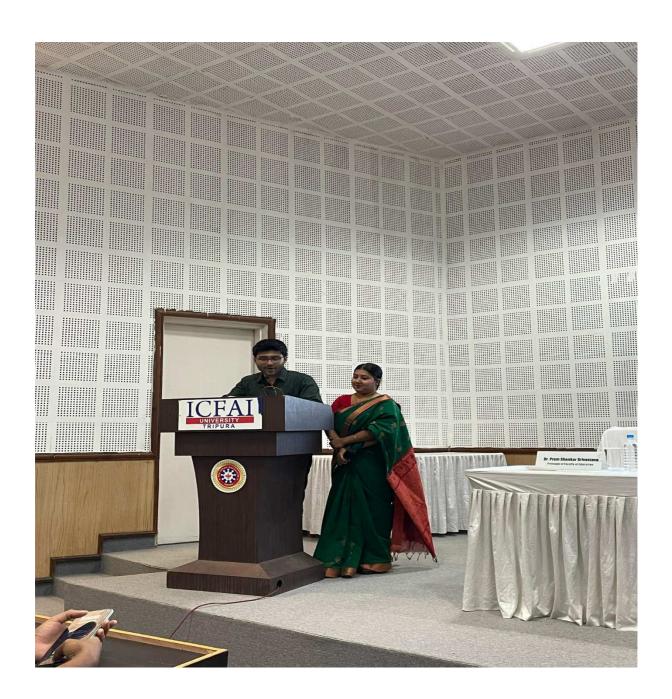

- > Mr. Kaushik Samajpati, the esteemed Founder and CEO of Anima8or, a pioneering name in the world of animation and digital storytelling. His participation added immense value to the event, and his words of wisdom left a deep and lasting impact on all present. In his brief yet profoundly insightful address, Mr. Samajpati shed light on the unique power of visual storytelling, especially in the context of silent films. He passionately spoke about how silence can often convey more than dialogue, allowing emotions, expressions, and imagery to narrate stories in a deeply personal and universal manner. According to him, the absence of spoken words challenges filmmakers to delve deeper into creative expression and compels the audience to engage more actively with the content. Mr. Samajpati encouraged budding filmmakers to embrace this challenge and experiment with the subtleties of silence, symbolism, and non-verbal cues. He emphasized that true creativity lies in evoking strong emotions with minimal elements something silent films achieve remarkably well. He also highlighted how such platforms not only nurture emerging talent but also play a crucial role in shaping the future of visual media. In addition, he spoke about the importance of innovation, dedication, and passion in creative pursuits, urging participants to stay true to their vision and never underestimate the power of a compelling story. He applauded the organizers of Silent Stories for providing young artists an opportunity to showcase their talent and explore the vast possibilities of cinematic storytelling. He addresses served as a source of inspiration and encouragement, igniting a spark among participants and reaffirming the value of storytelling in all its forms. His thoughtful words added a meaningful dimension to the event and were received with great admiration by the audience.
- ➤ Prof. (Dr.) Dhananjoy Datta, Dean, Research and Development, concluded the event on a graceful note with a heartfelt vote of thanks. In his closing remarks, he expressed sincere gratitude to all the resource persons, participants, and organizers for their invaluable contributions to the event. He acknowledged the tireless work and dedication of everyone involved, emphasizing how their contributions were instrumental in creating an atmosphere of inspiration and camaraderie. He officially concluded the event, leaving the audience motivated and deeply connected to their roots.
- ➤ Mr. Ambarish Majumder, Research Scholar from Faculty of Management and Commerce Dept. Mr. Majumder began by emphasizing that "Silent Stories" is not merely a theme for the competition, but a powerful artistic medium that goes beyond