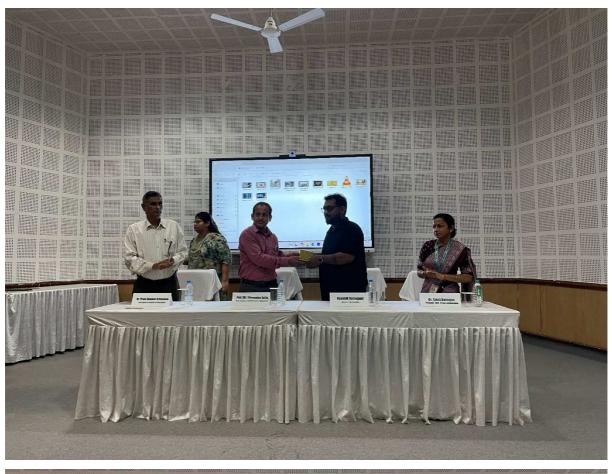

- > Mr. Kaushik Samajpati, the esteemed Founder and CEO of Anima8or, a pioneering name in the world of animation and digital storytelling. His participation added immense value to the event, and his words of wisdom left a deep and lasting impact on all present. In his brief yet profoundly insightful address, Mr. Samajpati shed light on the unique power of visual storytelling, especially in the context of silent films. He passionately spoke about how silence can often convey more than dialogue, allowing emotions, expressions, and imagery to narrate stories in a deeply personal and universal manner. According to him, the absence of spoken words challenges filmmakers to delve deeper into creative expression and compels the audience to engage more actively with the content. Mr. Samajpati encouraged budding filmmakers to embrace this challenge and experiment with the subtleties of silence, symbolism, and non-verbal cues. He emphasized that true creativity lies in evoking strong emotions with minimal elements something silent films achieve remarkably well. He also highlighted how such platforms not only nurture emerging talent but also play a crucial role in shaping the future of visual media. In addition, he spoke about the importance of innovation, dedication, and passion in creative pursuits, urging participants to stay true to their vision and never underestimate the power of a compelling story. He applauded the organizers of Silent Stories for providing young artists an opportunity to showcase their talent and explore the vast possibilities of cinematic storytelling. He addresses served as a source of inspiration and encouragement, igniting a spark among participants and reaffirming the value of storytelling in all its forms. His thoughtful words added a meaningful dimension to the event and were received with great admiration by the audience.
- ➤ Prof. (Dr.) Dhananjoy Datta, Dean, Research and Development, concluded the event on a graceful note with a heartfelt vote of thanks. In his closing remarks, he expressed sincere gratitude to all the resource persons, participants, and organizers for their invaluable contributions to the event. He acknowledged the tireless work and dedication of everyone involved, emphasizing how their contributions were instrumental in creating an atmosphere of inspiration and camaraderie. He officially concluded the event, leaving the audience motivated and deeply connected to their roots.
- ➤ Mr. Ambarish Majumder, Research Scholar from Faculty of Management and Commerce Dept. Mr. Majumder began by emphasizing that "Silent Stories" is not merely a theme for the competition, but a powerful artistic medium that goes beyond