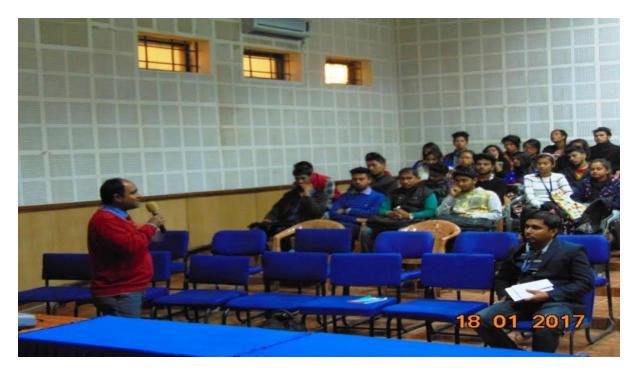

Dr. Rajib Saha, Assistant Professor, Civil Engineering Department, NIT Agartala delivering lecture on "Present Scenario of Northeast to Counteract Major Earthquake".

Presence of Faculty members and Students during lecture program on "Present Scenario of Northeast to Counteract Major Earthquake".