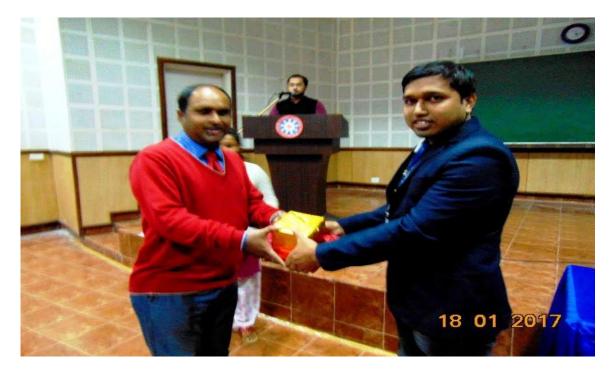

## Lecture program on "Present Scenario of Northeast to Counteract Major Earthquake - January 18, 2017

Prof. Ashim Paul, Asst. Prof., ICFAI University, Tripura felicitates Dr. Rajib Saha, Assistant Professor, Civil Engineering Department, NIT Agartala during lecture program on "Present Scenario of Northeast to Counteract Major Earthquake".