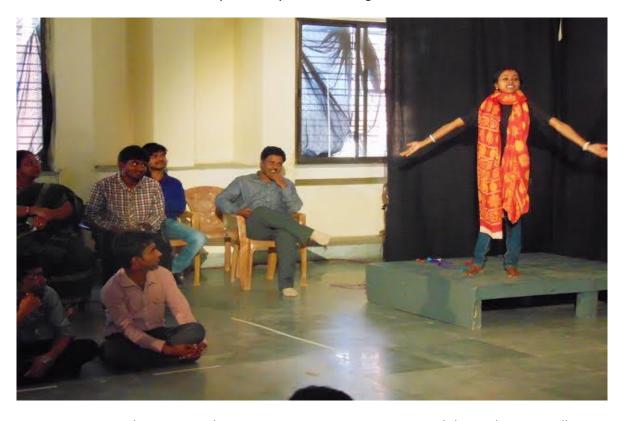

A scene from the Drama by National School of Drama (Theatre in Education Wing) at the ICFAI University Tripura.

Role plays and drama plays a critical role in development of overall personality of the student.

A beautiful scene from the drama used to give an effective social message.

Drama can be an effective tool to promote scientific temperament as demonstrated by members from National School of Drama (Theatre in Education Wing) at the ICFAI University Tripura.