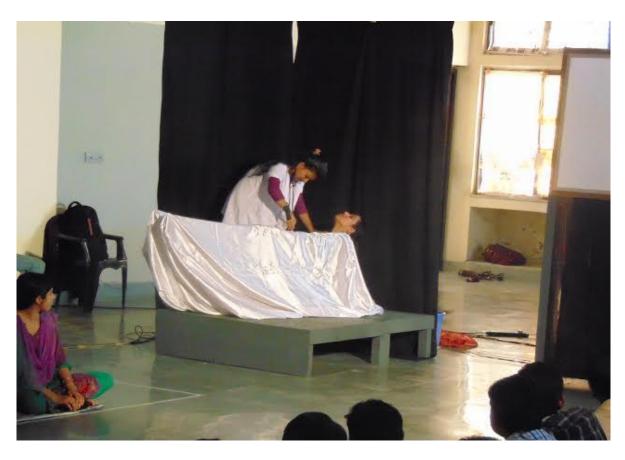

Students of the ICFAI University Tripura also participate along with the members from National School of Drama (Theatre in Education Wing) to explore learning through Drama to the fullest.

A sensitive aspect from the Drama highlighting the importance of woman empowerment