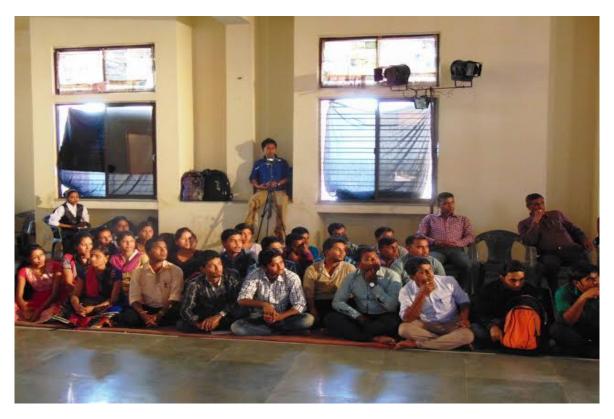

## Learning through Drama methodology in the ICFAI University Tripura as demonstrated by the members from National School of Drama (Theatre in Education Wing)

Students participate in Learning through Drama methodology in the ICFAI University Tripura as demonstrated by the members from National School of Drama (Theatre in Education Wing).

Members of National School of Drama (Theatre in Education Wing) enacts a play with social message and scientific learning at the ICFAI University Tripura.

Role plays and drama are effective methods of learning, explored by the students of the ICFAI University Tripura under the guidance of National School of Drama (Theatre in Education Wing).