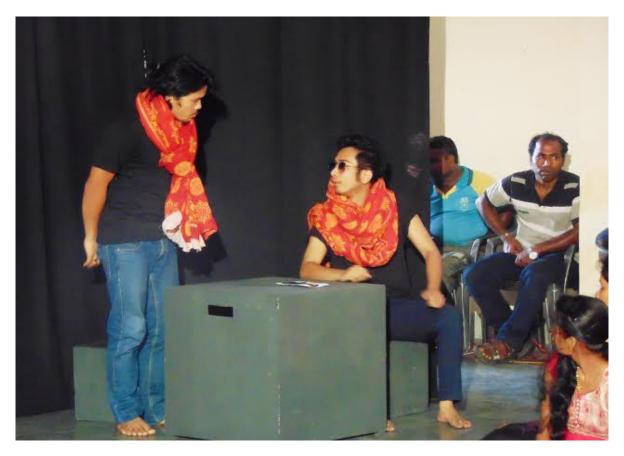

A scene from the Drama by National School of Drama (Theatre in Education Wing) at the ICFAI University Tripura.

Role plays and drama plays a critical role in development of overall personality of the student.

A beautiful scene from the drama used to give an effective social message.

Drama can be an effective tool to promote scientific temperament as demonstrated by members from National School of Drama (Theatre in Education Wing) at the ICFAI University Tripura.