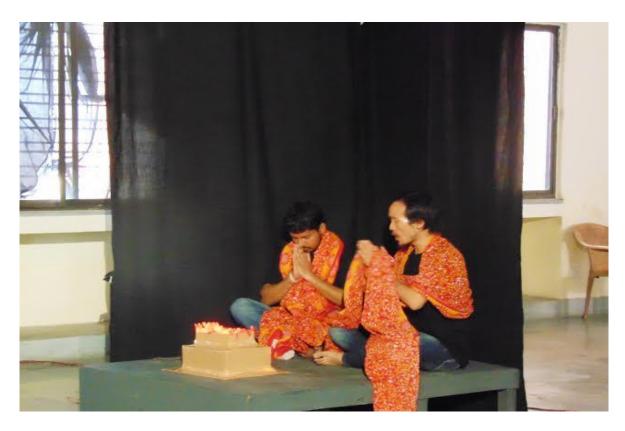

A scene from the Drama by National School of Drama (Theatre in Education Wing) at the ICFAI University Tripura.

Role plays and drama plays a critical role in development of overall personality of the student.

A beautiful scene from the drama used to give an effective social message.

Drama can be an effective tool to promote scientific temperament as demonstrated by members from National School of Drama (Theatre in Education Wing) at the ICFAI University Tripura.