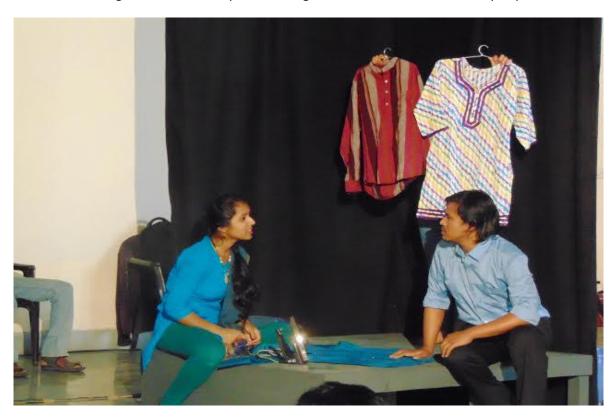

Members of National School of Drama (Theatre in Education Wing) enacts a play with social message and scientific learning at the ICFAI University Tripura.

Role plays and drama are effective methods of learning, explored by the students of the ICFAI University Tripura under the guidance of National School of Drama (Theatre in Education Wing).

The magic of science as depicted through Drama at the ICFAI University Tripura.

A scene from the Drama enacted by the members from National School of Drama (Theatre in Education Wing) at the ICFAI University Tripura.