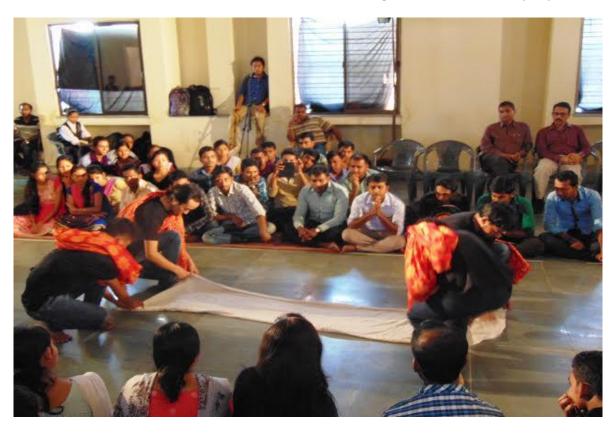

The magic of science as depicted through Drama at the ICFAI University Tripura.

A scene from the Drama enacted by the members from National School of Drama (Theatre in Education Wing) at the ICFAI University Tripura.