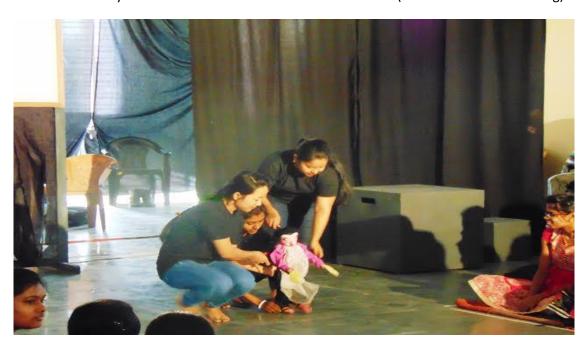

Drama is an effective teaching methodology to increase student participation.

Dolls play an important role in teaching methodology through Drama.

Body language in Drama is very important for effective communication.

Students of the ICFAI University Tripura also participate along with the members from National School of Drama (Theatre in Education Wing) to explore learning through Drama to the fullest.

A sensitive aspect from the Drama highlighting the importance of woman empowerment