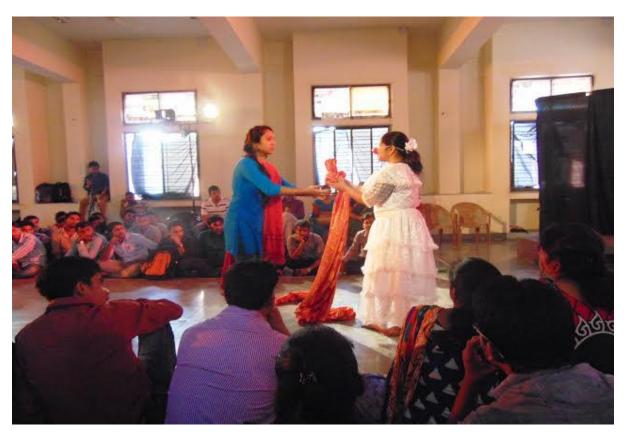

A scene from the Drama by National School of Drama (Theatre in Education Wing) at the ICFAI University Tripura.

Role plays and drama plays a critical role in development of overall personality of the student.

A beautiful scene from the drama used to give an effective social message.

Drama can be an effective tool to promote scientific temperament as demonstrated by members from National School of Drama (Theatre in Education Wing) at the ICFAI University Tripura.

Students of the ICFAI University Tripura also participate along with the members from National School of Drama (Theatre in Education Wing) to explore learning through Drama to the fullest.

A sensitive aspect from the Drama highlighting the importance of woman empowerment