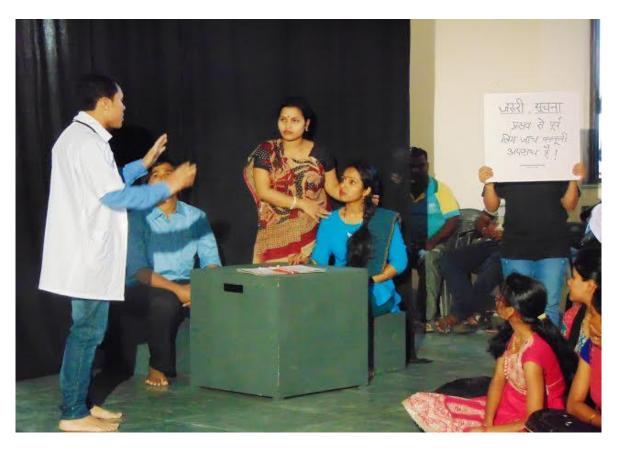

They Don't Cry" – the message is clear.

Dr. A. Ranganath, Registrar, the ICFAI University Tripura encouraged the students as well as members from National School of Drama (Theatre in Education Wing) by his presence and motivation.