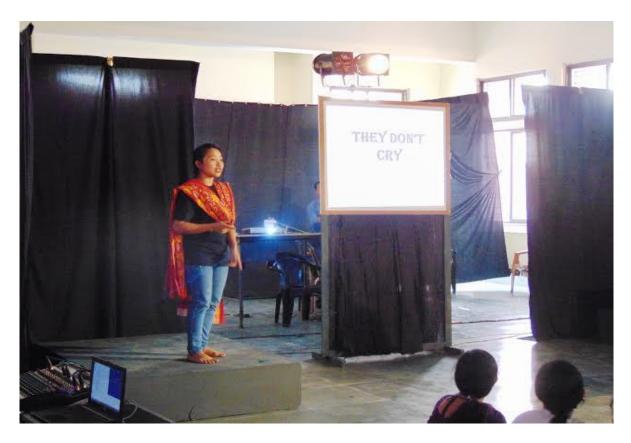

They Don't Cry" – the message is clear.

Dr. A. Ranganath, Registrar, the ICFAI University Tripura encouraged the students as well as members from National School of Drama (Theatre in Education Wing) by his presence and motivation.