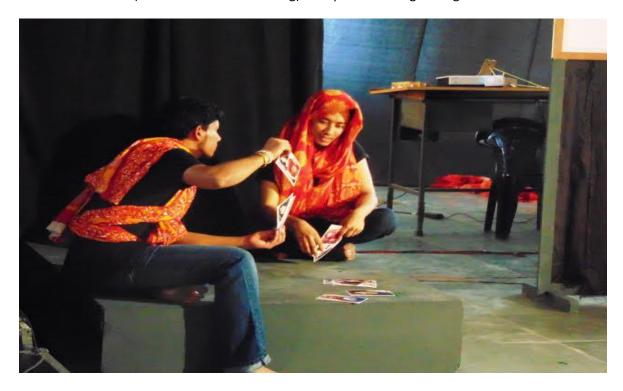

The magic of science as depicted through Drama at the ICFAI University Tripura.

A scene from the Drama enacted by the members from National School of Drama (Theatre in Education Wing) at the ICFAI University Tripura.