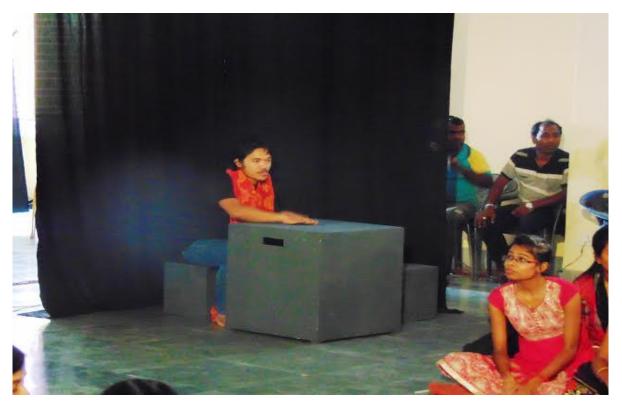

The magic of science as depicted through Drama at the ICFAI University Tripura.

A scene from the Drama enacted by the members from National School of Drama (Theatre in Education Wing) at the ICFAI University Tripura.