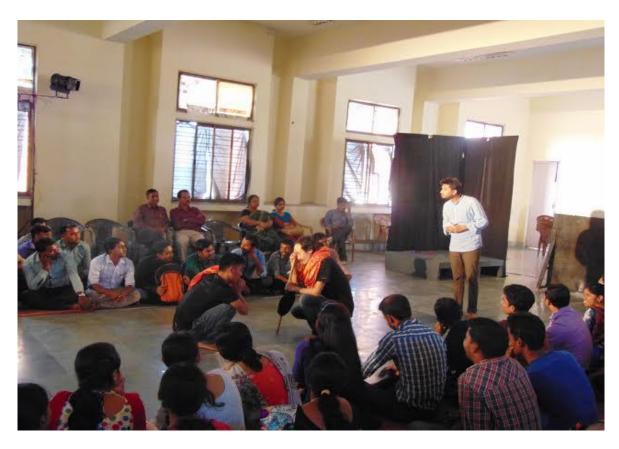

Students of the ICFAI University Tripura also participate along with the members from National School of Drama (Theatre in Education Wing) to explore learning through Drama to the fullest.

A sensitive aspect from the Drama highlighting the importance of woman empowerment