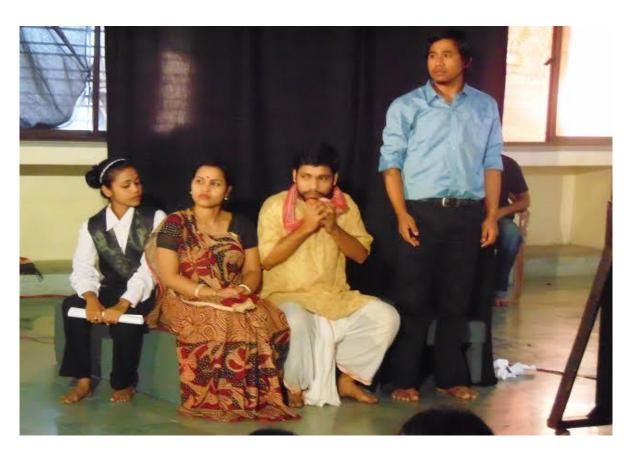

They Don't Cry" – the message is clear.

Dr. A. Ranganath, Registrar, the ICFAI University Tripura encouraged the students as well as members from National School of Drama (Theatre in Education Wing) by his presence and motivation.