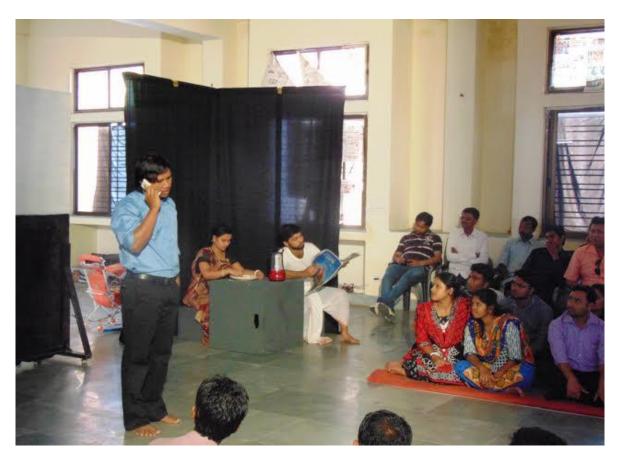

Members of National School of Drama (Theatre in Education Wing) enacts a play with social message and scientific learning at the ICFAI University Tripura.

Role plays and drama are effective methods of learning, explored by the students of the ICFAI University Tripura under the guidance of National School of Drama (Theatre in Education Wing).

A scene from the Drama by National School of Drama (Theatre in Education Wing) at the ICFAI University Tripura.

Role plays and drama plays a critical role in development of overall personality of the student.